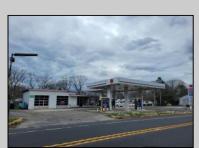

## **COMMENTS**

Prime corner location on Route 9 in Somers Point, NJ. This retail property, built in 1965, features a service station with a two-bay garage and gas station. The building offers a gross leasable area of 1,564 SF on a single floor and is set on 0.43 acres. It includes 15 surface parking spaces and is zoned HC-1. The property is currently vacant and presents various opportunities. The sale is on an AS-IS basis, and the buyer will be responsible for obtaining any necessary certificates for occupancy.