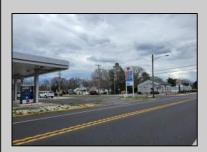

## **COMMENTS**

Prime corner location on Route 9 in Somers Point, NJ. This retail property, built in 1965, features a service station with a two-bay garage and gas station. The building offers a gross leasable area of 1,564 SF on a single floor and is set on 0.43 acres. It includes 15 surface parking spaces and is zoned HC-1. The property is currently vacant and presents various opportunities. The sale is on an AS-IS basis, and the buyer will be responsible for obtaining any necessary certificates for occupancy.