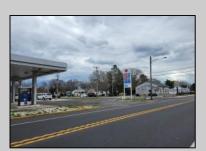

## **COMMENTS**

Prime corner location on Route 9 in Somers Point, NJ. This retail property, built in 1965, features a service station with a two-bay garage and gas station. The building offers a gross leasable area of 1,564 SF on a single floor and is set on 0.43 acres. It includes 15 surface parking spaces and is zoned HC-1. The property is currently vacant and presents various opportunities. The sale is on an AS-IS basis, and the buyer will be responsible for obtaining any necessary certificates for occupancy.