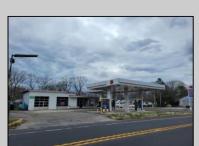

## **COMMENTS**

Prime corner location on Route 9 in Somers Point, NJ. This retail property, built in 1965, features a service station with a two-bay garage and gas station. The building offers a gross leasable area of 1,564 SF on a single floor and is set on 0.43 acres. It includes 15 surface parking spaces and is zoned HC-1. The property is currently vacant and presents various opportunities. The sale is on an AS-IS basis, and the buyer will be responsible for obtaining any necessary certificates for occupancy.