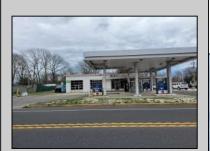

## **COMMENTS**

Prime corner location on Route 9 in Somers Point, NJ. This retail property, built in 1965, features a service station with a two-bay garage and gas station. The building offers a gross leasable area of 1,564 SF on a single floor and is set on 0.43 acres. It includes 15 surface parking spaces and is zoned HC-1. The property is currently vacant and presents various opportunities. The sale is on an AS-IS basis, and the buyer will be responsible for obtaining any necessary certificates for occupancy.