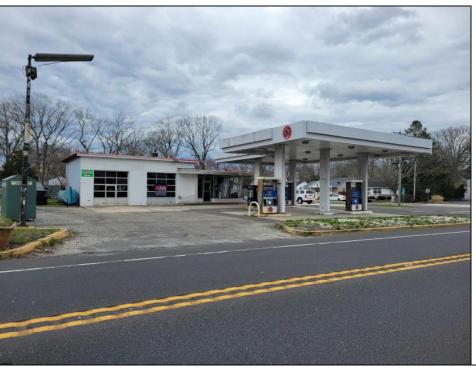

## **COMMENTS**

Prime corner location on Route 9 in Somers Point, NJ. This retail property, built in 1965, features a service station with a two-bay garage and gas station. The building offers a gross leasable area of 1,564 SF on a single floor and is set on 0.43 acres. It includes 15 surface parking spaces and is zoned HC-1. The property is currently vacant and presents various opportunities. The sale is on an AS-IS basis, and the buyer will be responsible for obtaining any necessary certificates for occupancy.