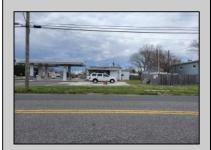

## **COMMENTS**

Prime corner location on Route 9 in Somers Point, NJ. This retail property, built in 1965, features a service station with a two-bay garage and gas station. The building offers a gross leasable area of 1,564 SF on a single floor and is set on 0.43 acres. It includes 15 surface parking spaces and is zoned HC-1. The property is currently vacant and presents various opportunities. The sale is on an AS-IS basis, and the buyer will be responsible for obtaining any necessary certificates for occupancy.