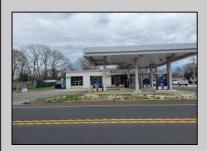

## **COMMENTS**

Prime corner location on Route 9 in Somers Point, NJ. This retail property, built in 1965, features a service station with a two-bay garage and gas station. The building offers a gross leasable area of 1,564 SF on a single floor and is set on 0.43 acres. It includes 15 surface parking spaces and is zoned HC-1. The property is currently vacant and presents various opportunities. The sale is on an AS-IS basis, and the buyer will be responsible for obtaining any necessary certificates for occupancy.