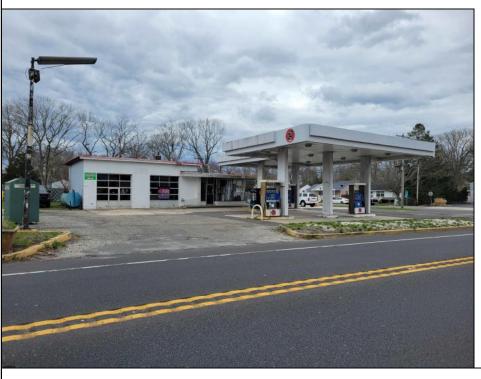

## **COMMENTS**

Prime corner location on Route 9 in Somers Point, NJ. This retail property, built in 1965, features a service station with a two-bay garage and gas station. The building offers a gross leasable area of 1,564 SF on a single floor and is set on 0.43 acres. It includes 15 surface parking spaces and is zoned HC-1. The property is currently vacant and presents various opportunities. The sale is on an AS-IS basis, and the buyer will be responsible for obtaining any necessary certificates for occupancy.