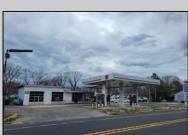

## **COMMENTS**

Prime corner location on Route 9 in Somers Point, NJ. This retail property, built in 1965, features a service station with a two-bay garage and gas station. The building offers a gross leasable area of 1,564 SF on a single floor and is set on 0.43 acres. It includes 15 surface parking spaces and is zoned HC-1. The property is currently vacant and presents various opportunities. The sale is on an AS-IS basis, and the buyer will be responsible for obtaining any necessary certificates for occupancy.