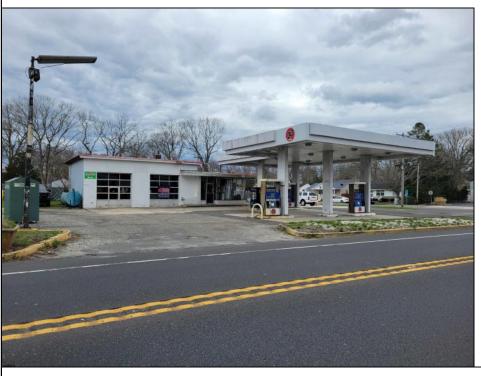

## **COMMENTS**

Prime corner location on Route 9 in Somers Point, NJ. This retail property, built in 1965, features a service station with a two-bay garage and gas station. The building offers a gross leasable area of 1,564 SF on a single floor and is set on 0.43 acres. It includes 15 surface parking spaces and is zoned HC-1. The property is currently vacant and presents various opportunities. The sale is on an AS-IS basis, and the buyer will be responsible for obtaining any necessary certificates for occupancy.