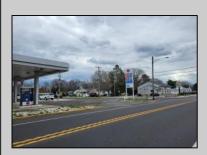

## **COMMENTS**

Prime corner location on Route 9 in Somers Point, NJ. This retail property, built in 1965, features a service station with a two-bay garage and gas station. The building offers a gross leasable area of 1,564 SF on a single floor and is set on 0.43 acres. It includes 15 surface parking spaces and is zoned HC-1. The property is currently vacant and presents various opportunities. The sale is on an AS-IS basis, and the buyer will be responsible for obtaining any necessary certificates for occupancy.