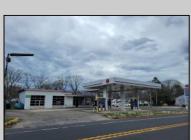

## **COMMENTS**

Prime corner location on Route 9 in Somers Point, NJ. This retail property, built in 1965, features a service station with a two-bay garage and gas station. The building offers a gross leasable area of 1,564 SF on a single floor and is set on 0.43 acres. It includes 15 surface parking spaces and is zoned HC-1. The property is currently vacant and presents various opportunities. The sale is on an AS-IS basis, and the buyer will be responsible for obtaining any necessary certificates for occupancy.