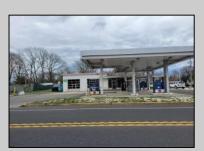

## **COMMENTS**

Prime corner location on Route 9 in Somers Point, NJ. This retail property, built in 1965, features a service station with a two-bay garage and gas station. The building offers a gross leasable area of 1,564 SF on a single floor and is set on 0.43 acres. It includes 15 surface parking spaces and is zoned HC-1. The property is currently vacant and presents various opportunities. The sale is on an AS-IS basis, and the buyer will be responsible for obtaining any necessary certificates for occupancy.