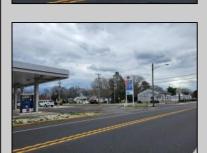

## **COMMENTS**

Prime corner location on Route 9 in Somers Point, NJ. This retail property, built in 1965, features a service station with a two-bay garage and gas station. The building offers a gross leasable area of 1,564 SF on a single floor and is set on 0.43 acres. It includes 15 surface parking spaces and is zoned HC-1. The property is currently vacant and presents various opportunities. The sale is on an AS-IS basis, and the buyer will be responsible for obtaining any necessary certificates for occupancy.