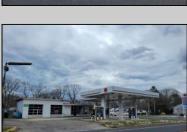

## **COMMENTS**

Prime corner location on Route 9 in Somers Point, NJ. This retail property, built in 1965, features a service station with a two-bay garage and gas station. The building offers a gross leasable area of 1,564 SF on a single floor and is set on 0.43 acres. It includes 15 surface parking spaces and is zoned HC-1. The property is currently vacant and presents various opportunities. The sale is on an AS-IS basis, and the buyer will be responsible for obtaining any necessary certificates for occupancy.