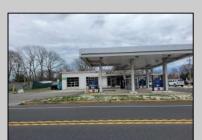

## **COMMENTS**

Prime corner location on Route 9 in Somers Point, NJ. This retail property, built in 1965, features a service station with a two-bay garage and gas station. The building offers a gross leasable area of 1,564 SF on a single floor and is set on 0.43 acres. It includes 15 surface parking spaces and is zoned HC-1. The property is currently vacant and presents various opportunities. The sale is on an AS-IS basis, and the buyer will be responsible for obtaining any necessary certificates for occupancy.