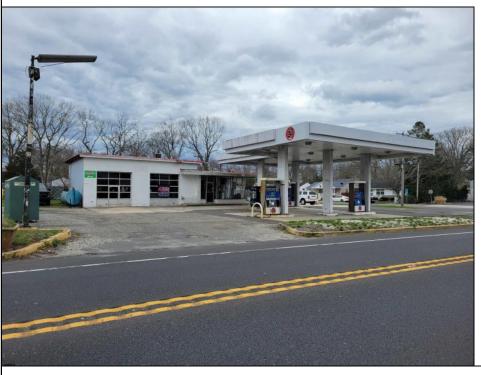

## **COMMENTS**

Prime corner location on Route 9 in Somers Point, NJ. This retail property, built in 1965, features a service station with a two-bay garage and gas station. The building offers a gross leasable area of 1,564 SF on a single floor and is set on 0.43 acres. It includes 15 surface parking spaces and is zoned HC-1. The property is currently vacant and presents various opportunities. The sale is on an AS-IS basis, and the buyer will be responsible for obtaining any necessary certificates for occupancy.