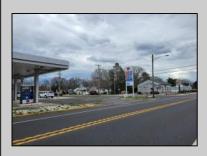

## COMMENTS

Prime corner location on Route 9 in Somers Point, NJ. This retail property, built in 1965, features a service station with a two-bay garage and gas station. The building offers a gross leasable area of 1,564 SF on a single floor and is set on 0.43 acres. It includes 15 surface parking spaces and is zoned HC-1. The property is currently vacant and presents various opportunities. The sale is on an AS-IS basis, and the buyer will be responsible for obtaining any necessary certificates for occupancy.