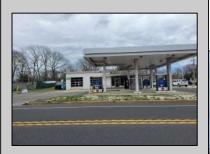

## COMMENTS

Prime corner location on Route 9 in Somers Point, NJ. This retail property, built in 1965, features a service station with a two-bay garage and gas station. The building offers a gross leasable area of 1,564 SF on a single floor and is set on 0.43 acres. It includes 15 surface parking spaces and is zoned HC-1. The property is currently vacant and presents various opportunities. The sale is on an AS-IS basis, and the buyer will be responsible for obtaining any necessary certificates for occupancy.