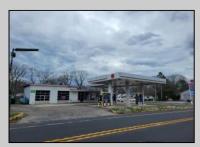

## COMMENTS

Prime corner location on Route 9 in Somers Point, NJ. This retail property, built in 1965, features a service station with a two-bay garage and gas station. The building offers a gross leasable area of 1,564 SF on a single floor and is set on 0.43 acres. It includes 15 surface parking spaces and is zoned HC-1. The property is currently vacant and presents various opportunities. The sale is on an AS-IS basis, and the buyer will be responsible for obtaining any necessary certificates for occupancy.