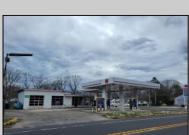

## **COMMENTS**

Prime corner location on Route 9 in Somers Point, NJ. This retail property, built in 1965, features a service station with a two-bay garage and gas station. The building offers a gross leasable area of 1,564 SF on a single floor and is set on 0.43 acres. It includes 15 surface parking spaces and is zoned HC-1. The property is currently vacant and presents various opportunities. The sale is on an AS-IS basis, and the buyer will be responsible for obtaining any necessary certificates for occupancy.