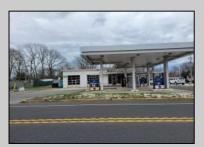

## **COMMENTS**

Prime corner location on Route 9 in Somers Point, NJ. This retail property, built in 1965, features a service station with a two-bay garage and gas station. The building offers a gross leasable area of 1,564 SF on a single floor and is set on 0.43 acres. It includes 15 surface parking spaces and is zoned HC-1. The property is currently vacant and presents various opportunities. The sale is on an AS-IS basis, and the buyer will be responsible for obtaining any necessary certificates for occupancy.