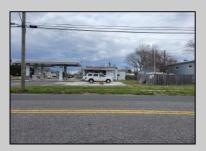

## **COMMENTS**

Prime corner location on Route 9 in Somers Point, NJ. This retail property, built in 1965, features a service station with a two-bay garage and gas station. The building offers a gross leasable area of 1,564 SF on a single floor and is set on 0.43 acres. It includes 15 surface parking spaces and is zoned HC-1. The property is currently vacant and presents various opportunities. The sale is on an AS-IS basis, and the buyer will be responsible for obtaining any necessary certificates for occupancy.