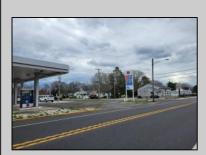

## **COMMENTS**

Prime corner location on Route 9 in Somers Point, NJ. This retail property, built in 1965, features a service station with a two-bay garage and gas station. The building offers a gross leasable area of 1,564 SF on a single floor and is set on 0.43 acres. It includes 15 surface parking spaces and is zoned HC-1. The property is currently vacant and presents various opportunities. The sale is on an AS-IS basis, and the buyer will be responsible for obtaining any necessary certificates for occupancy.