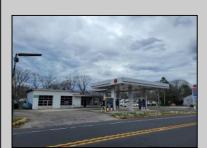

## **COMMENTS**

Prime corner location on Route 9 in Somers Point, NJ. This retail property, built in 1965, features a service station with a two-bay garage and gas station. The building offers a gross leasable area of 1,564 SF on a single floor and is set on 0.43 acres. It includes 15 surface parking spaces and is zoned HC-1. The property is currently vacant and presents various opportunities. The sale is on an AS-IS basis, and the buyer will be responsible for obtaining any necessary certificates for occupancy.