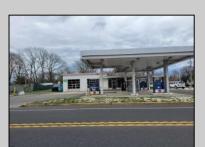

## **COMMENTS**

Prime corner location on Route 9 in Somers Point, NJ. This retail property, built in 1965, features a service station with a two-bay garage and gas station. The building offers a gross leasable area of 1,564 SF on a single floor and is set on 0.43 acres. It includes 15 surface parking spaces and is zoned HC-1. The property is currently vacant and presents various opportunities. The sale is on an AS-IS basis, and the buyer will be responsible for obtaining any necessary certificates for occupancy.