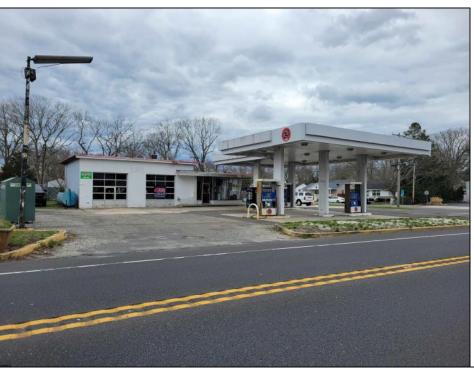

## **COMMENTS**

Prime corner location on Route 9 in Somers Point, NJ. This retail property, built in 1965, features a service station with a two-bay garage and gas station. The building offers a gross leasable area of 1,564 SF on a single floor and is set on 0.43 acres. It includes 15 surface parking spaces and is zoned HC-1. The property is currently vacant and presents various opportunities. The sale is on an AS-IS basis, and the buyer will be responsible for obtaining any necessary certificates for occupancy.