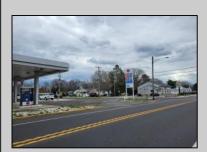

## **COMMENTS**

Prime corner location on Route 9 in Somers Point, NJ. This retail property, built in 1965, features a service station with a two-bay garage and gas station. The building offers a gross leasable area of 1,564 SF on a single floor and is set on 0.43 acres. It includes 15 surface parking spaces and is zoned HC-1. The property is currently vacant and presents various opportunities. The sale is on an AS-IS basis, and the buyer will be responsible for obtaining any necessary certificates for occupancy.