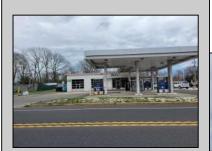

## **COMMENTS**

Prime corner location on Route 9 in Somers Point, NJ. This retail property, built in 1965, features a service station with a two-bay garage and gas station. The building offers a gross leasable area of 1,564 SF on a single floor and is set on 0.43 acres. It includes 15 surface parking spaces and is zoned HC-1. The property is currently vacant and presents various opportunities. The sale is on an AS-IS basis, and the buyer will be responsible for obtaining any necessary certificates for occupancy.