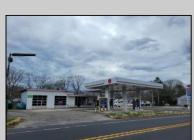

## **COMMENTS**

Prime corner location on Route 9 in Somers Point, NJ. This retail property, built in 1965, features a service station with a two-bay garage and gas station. The building offers a gross leasable area of 1,564 SF on a single floor and is set on 0.43 acres. It includes 15 surface parking spaces and is zoned HC-1. The property is currently vacant and presents various opportunities. The sale is on an AS-IS basis, and the buyer will be responsible for obtaining any necessary certificates for occupancy.