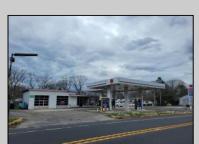

## **COMMENTS**

Prime corner location on Route 9 in Somers Point, NJ. This retail property, built in 1965, features a service station with a two-bay garage and gas station. The building offers a gross leasable area of 1,564 SF on a single floor and is set on 0.43 acres. It includes 15 surface parking spaces and is zoned HC-1. The property is currently vacant and presents various opportunities. The sale is on an AS-IS basis, and the buyer will be responsible for obtaining any necessary certificates for occupancy.