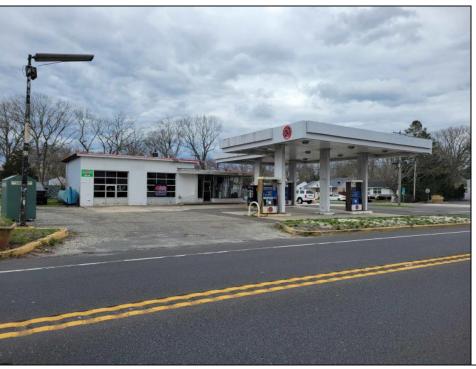

## **COMMENTS**

Prime corner location on Route 9 in Somers Point, NJ. This retail property, built in 1965, features a service station with a two-bay garage and gas station. The building offers a gross leasable area of 1,564 SF on a single floor and is set on 0.43 acres. It includes 15 surface parking spaces and is zoned HC-1. The property is currently vacant and presents various opportunities. The sale is on an AS-IS basis, and the buyer will be responsible for obtaining any necessary certificates for occupancy.