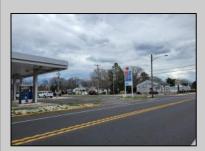

## **COMMENTS**

Prime corner location on Route 9 in Somers Point, NJ. This retail property, built in 1965, features a service station with a two-bay garage and gas station. The building offers a gross leasable area of 1,564 SF on a single floor and is set on 0.43 acres. It includes 15 surface parking spaces and is zoned HC-1. The property is currently vacant and presents various opportunities. The sale is on an AS-IS basis, and the buyer will be responsible for obtaining any necessary certificates for occupancy.