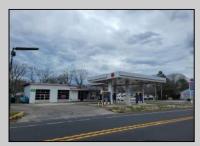

## COMMENTS

Prime corner location on Route 9 in Somers Point, NJ. This retail property, built in 1965, features a service station with a two-bay garage and gas station. The building offers a gross leasable area of 1,564 SF on a single floor and is set on 0.43 acres. It includes 15 surface parking spaces and is zoned HC-1. The property is currently vacant and presents various opportunities. The sale is on an AS-IS basis, and the buyer will be responsible for obtaining any necessary certificates for occupancy.