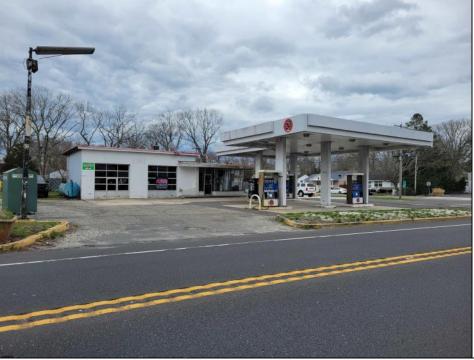

## COMMENTS

Prime corner location on Route 9 in Somers Point, NJ. This retail property, built in 1965, features a service station with a two-bay garage and gas station. The building offers a gross leasable area of 1,564 SF on a single floor and is set on 0.43 acres. It includes 15 surface parking spaces and is zoned HC-1. The property is currently vacant and presents various opportunities. The sale is on an AS-IS basis, and the buyer will be responsible for obtaining any necessary certificates for occupancy.