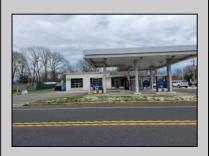

## COMMENTS

Prime corner location on Route 9 in Somers Point, NJ. This retail property, built in 1965, features a service station with a two-bay garage and gas station. The building offers a gross leasable area of 1,564 SF on a single floor and is set on 0.43 acres. It includes 15 surface parking spaces and is zoned HC-1. The property is currently vacant and presents various opportunities. The sale is on an AS-IS basis, and the buyer will be responsible for obtaining any necessary certificates for occupancy.