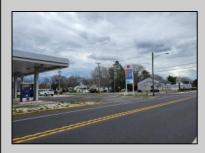

## COMMENTS

Prime corner location on Route 9 in Somers Point, NJ. This retail property, built in 1965, features a service station with a two-bay garage and gas station. The building offers a gross leasable area of 1,564 SF on a single floor and is set on 0.43 acres. It includes 15 surface parking spaces and is zoned HC-1. The property is currently vacant and presents various opportunities. The sale is on an AS-IS basis, and the buyer will be responsible for obtaining any necessary certificates for occupancy.