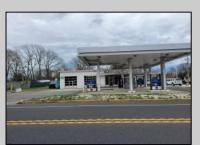

## **COMMENTS**

Prime corner location on Route 9 in Somers Point, NJ. This retail property, built in 1965, features a service station with a two-bay garage and gas station. The building offers a gross leasable area of 1,564 SF on a single floor and is set on 0.43 acres. It includes 15 surface parking spaces and is zoned HC-1. The property is currently vacant and presents various opportunities. The sale is on an AS-IS basis, and the buyer will be responsible for obtaining any necessary certificates for occupancy.