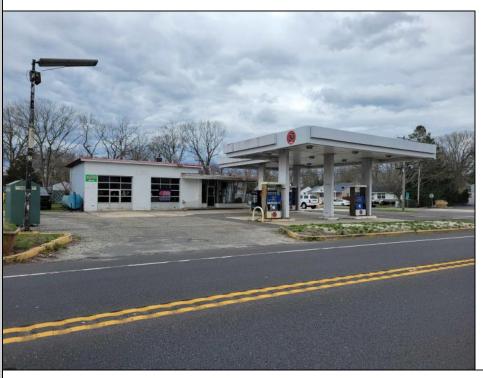

Berger Realty, Inc. 55th & Haven Avenue Ocean City, NJ 08226 609-399-0040

info@bergerrealty.com

668 New Road Somers Point, NJ 08244

Asking \$650,000.00

## **COMMENTS**

Prime corner location on Route 9 in Somers Point, NJ. This retail property, built in 1965, features a service station with a two-bay garage and gas station. The building offers a gross leasable area of 1,564 SF on a single floor and is set on 0.43 acres. It includes 15 surface parking spaces and is zoned HC-1. The property is currently vacant and presents various opportunities. The sale is on an AS-IS basis, and the buyer will be responsible for obtaining any necessary certificates for occupancy.