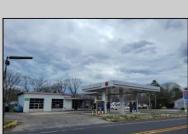

## **COMMENTS**

Prime corner location on Route 9 in Somers Point, NJ. This retail property, built in 1965, features a service station with a two-bay garage and gas station. The building offers a gross leasable area of 1,564 SF on a single floor and is set on 0.43 acres. It includes 15 surface parking spaces and is zoned HC-1. The property is currently vacant and presents various opportunities. The sale is on an AS-IS basis, and the buyer will be responsible for obtaining any necessary certificates for occupancy.