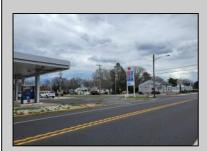

## **COMMENTS**

Prime corner location on Route 9 in Somers Point, NJ. This retail property, built in 1965, features a service station with a two-bay garage and gas station. The building offers a gross leasable area of 1,564 SF on a single floor and is set on 0.43 acres. It includes 15 surface parking spaces and is zoned HC-1. The property is currently vacant and presents various opportunities. The sale is on an AS-IS basis, and the buyer will be responsible for obtaining any necessary certificates for occupancy.