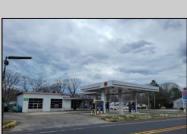

## **COMMENTS**

Prime corner location on Route 9 in Somers Point, NJ. This retail property, built in 1965, features a service station with a two-bay garage and gas station. The building offers a gross leasable area of 1,564 SF on a single floor and is set on 0.43 acres. It includes 15 surface parking spaces and is zoned HC-1. The property is currently vacant and presents various opportunities. The sale is on an AS-IS basis, and the buyer will be responsible for obtaining any necessary certificates for occupancy.