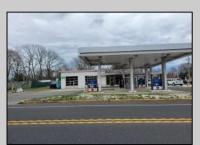

## **COMMENTS**

Prime corner location on Route 9 in Somers Point, NJ. This retail property, built in 1965, features a service station with a two-bay garage and gas station. The building offers a gross leasable area of 1,564 SF on a single floor and is set on 0.43 acres. It includes 15 surface parking spaces and is zoned HC-1. The property is currently vacant and presents various opportunities. The sale is on an AS-IS basis, and the buyer will be responsible for obtaining any necessary certificates for occupancy.