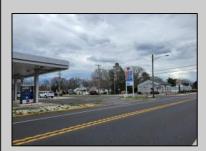

## **COMMENTS**

Prime corner location on Route 9 in Somers Point, NJ. This retail property, built in 1965, features a service station with a two-bay garage and gas station. The building offers a gross leasable area of 1,564 SF on a single floor and is set on 0.43 acres. It includes 15 surface parking spaces and is zoned HC-1. The property is currently vacant and presents various opportunities. The sale is on an AS-IS basis, and the buyer will be responsible for obtaining any necessary certificates for occupancy.