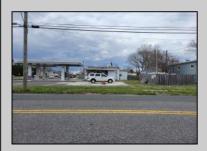

## **COMMENTS**

Prime corner location on Route 9 in Somers Point, NJ. This retail property, built in 1965, features a service station with a two-bay garage and gas station. The building offers a gross leasable area of 1,564 SF on a single floor and is set on 0.43 acres. It includes 15 surface parking spaces and is zoned HC-1. The property is currently vacant and presents various opportunities. The sale is on an AS-IS basis, and the buyer will be responsible for obtaining any necessary certificates for occupancy.