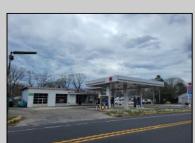

## **COMMENTS**

Prime corner location on Route 9 in Somers Point, NJ. This retail property, built in 1965, features a service station with a two-bay garage and gas station. The building offers a gross leasable area of 1,564 SF on a single floor and is set on 0.43 acres. It includes 15 surface parking spaces and is zoned HC-1. The property is currently vacant and presents various opportunities. The sale is on an AS-IS basis, and the buyer will be responsible for obtaining any necessary certificates for occupancy.