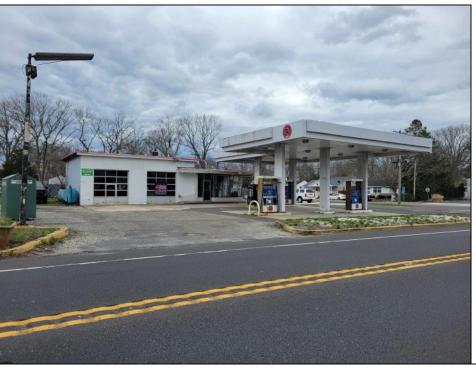

## **COMMENTS**

Prime corner location on Route 9 in Somers Point, NJ. This retail property, built in 1965, features a service station with a two-bay garage and gas station. The building offers a gross leasable area of 1,564 SF on a single floor and is set on 0.43 acres. It includes 15 surface parking spaces and is zoned HC-1. The property is currently vacant and presents various opportunities. The sale is on an AS-IS basis, and the buyer will be responsible for obtaining any necessary certificates for occupancy.