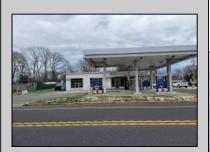

## **COMMENTS**

Prime corner location on Route 9 in Somers Point, NJ. This retail property, built in 1965, features a service station with a two-bay garage and gas station. The building offers a gross leasable area of 1,564 SF on a single floor and is set on 0.43 acres. It includes 15 surface parking spaces and is zoned HC-1. The property is currently vacant and presents various opportunities. The sale is on an AS-IS basis, and the buyer will be responsible for obtaining any necessary certificates for occupancy.