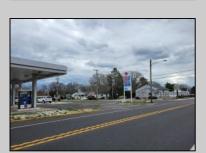

## **COMMENTS**

Prime corner location on Route 9 in Somers Point, NJ. This retail property, built in 1965, features a service station with a two-bay garage and gas station. The building offers a gross leasable area of 1,564 SF on a single floor and is set on 0.43 acres. It includes 15 surface parking spaces and is zoned HC-1. The property is currently vacant and presents various opportunities. The sale is on an AS-IS basis, and the buyer will be responsible for obtaining any necessary certificates for occupancy.