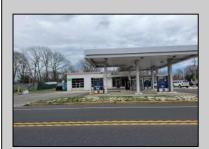

## **COMMENTS**

Prime corner location on Route 9 in Somers Point, NJ. This retail property, built in 1965, features a service station with a two-bay garage and gas station. The building offers a gross leasable area of 1,564 SF on a single floor and is set on 0.43 acres. It includes 15 surface parking spaces and is zoned HC-1. The property is currently vacant and presents various opportunities. The sale is on an AS-IS basis, and the buyer will be responsible for obtaining any necessary certificates for occupancy.