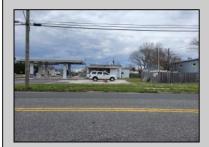

## **COMMENTS**

Prime corner location on Route 9 in Somers Point, NJ. This retail property, built in 1965, features a service station with a two-bay garage and gas station. The building offers a gross leasable area of 1,564 SF on a single floor and is set on 0.43 acres. It includes 15 surface parking spaces and is zoned HC-1. The property is currently vacant and presents various opportunities. The sale is on an AS-IS basis, and the buyer will be responsible for obtaining any necessary certificates for occupancy.