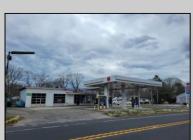

## **COMMENTS**

Prime corner location on Route 9 in Somers Point, NJ. This retail property, built in 1965, features a service station with a two-bay garage and gas station. The building offers a gross leasable area of 1,564 SF on a single floor and is set on 0.43 acres. It includes 15 surface parking spaces and is zoned HC-1. The property is currently vacant and presents various opportunities. The sale is on an AS-IS basis, and the buyer will be responsible for obtaining any necessary certificates for occupancy.