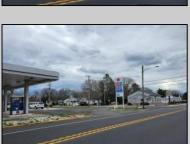

## **COMMENTS**

Prime corner location on Route 9 in Somers Point, NJ. This retail property, built in 1965, features a service station with a two-bay garage and gas station. The building offers a gross leasable area of 1,564 SF on a single floor and is set on 0.43 acres. It includes 15 surface parking spaces and is zoned HC-1. The property is currently vacant and presents various opportunities. The sale is on an AS-IS basis, and the buyer will be responsible for obtaining any necessary certificates for occupancy.