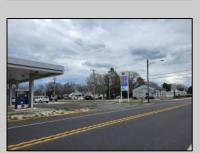

## **COMMENTS**

Prime corner location on Route 9 in Somers Point, NJ. This retail property, built in 1965, features a service station with a two-bay garage and gas station. The building offers a gross leasable area of 1,564 SF on a single floor and is set on 0.43 acres. It includes 15 surface parking spaces and is zoned HC-1. The property is currently vacant and presents various opportunities. The sale is on an AS-IS basis, and the buyer will be responsible for obtaining any necessary certificates for occupancy.