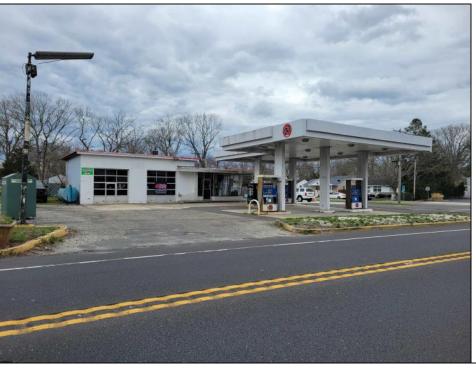

## **COMMENTS**

Prime corner location on Route 9 in Somers Point, NJ. This retail property, built in 1965, features a service station with a two-bay garage and gas station. The building offers a gross leasable area of 1,564 SF on a single floor and is set on 0.43 acres. It includes 15 surface parking spaces and is zoned HC-1. The property is currently vacant and presents various opportunities. The sale is on an AS-IS basis, and the buyer will be responsible for obtaining any necessary certificates for occupancy.