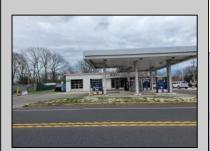

## **COMMENTS**

Prime corner location on Route 9 in Somers Point, NJ. This retail property, built in 1965, features a service station with a two-bay garage and gas station. The building offers a gross leasable area of 1,564 SF on a single floor and is set on 0.43 acres. It includes 15 surface parking spaces and is zoned HC-1. The property is currently vacant and presents various opportunities. The sale is on an AS-IS basis, and the buyer will be responsible for obtaining any necessary certificates for occupancy.