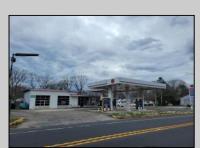

## **COMMENTS**

Prime corner location on Route 9 in Somers Point, NJ. This retail property, built in 1965, features a service station with a two-bay garage and gas station. The building offers a gross leasable area of 1,564 SF on a single floor and is set on 0.43 acres. It includes 15 surface parking spaces and is zoned HC-1. The property is currently vacant and presents various opportunities. The sale is on an AS-IS basis, and the buyer will be responsible for obtaining any necessary certificates for occupancy.