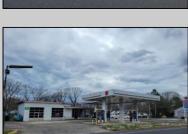

## **COMMENTS**

Prime corner location on Route 9 in Somers Point, NJ. This retail property, built in 1965, features a service station with a two-bay garage and gas station. The building offers a gross leasable area of 1,564 SF on a single floor and is set on 0.43 acres. It includes 15 surface parking spaces and is zoned HC-1. The property is currently vacant and presents various opportunities. The sale is on an AS-IS basis, and the buyer will be responsible for obtaining any necessary certificates for occupancy.