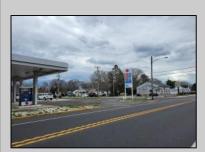

## **COMMENTS**

Prime corner location on Route 9 in Somers Point, NJ. This retail property, built in 1965, features a service station with a two-bay garage and gas station. The building offers a gross leasable area of 1,564 SF on a single floor and is set on 0.43 acres. It includes 15 surface parking spaces and is zoned HC-1. The property is currently vacant and presents various opportunities. The sale is on an AS-IS basis, and the buyer will be responsible for obtaining any necessary certificates for occupancy.