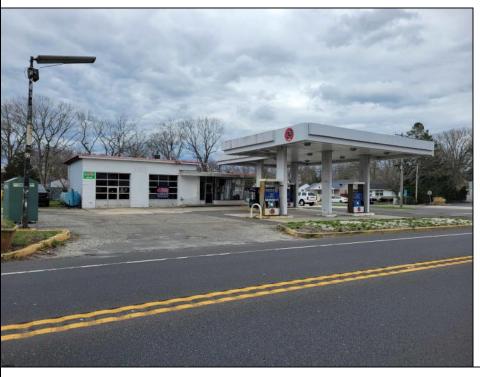

## **COMMENTS**

Prime corner location on Route 9 in Somers Point, NJ. This retail property, built in 1965, features a service station with a two-bay garage and gas station. The building offers a gross leasable area of 1,564 SF on a single floor and is set on 0.43 acres. It includes 15 surface parking spaces and is zoned HC-1. The property is currently vacant and presents various opportunities. The sale is on an AS-IS basis, and the buyer will be responsible for obtaining any necessary certificates for occupancy.