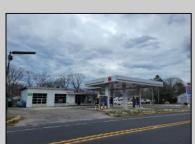

## **COMMENTS**

Prime corner location on Route 9 in Somers Point, NJ. This retail property, built in 1965, features a service station with a two-bay garage and gas station. The building offers a gross leasable area of 1,564 SF on a single floor and is set on 0.43 acres. It includes 15 surface parking spaces and is zoned HC-1. The property is currently vacant and presents various opportunities. The sale is on an AS-IS basis, and the buyer will be responsible for obtaining any necessary certificates for occupancy.