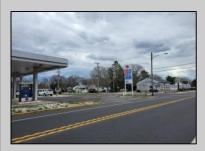

## **COMMENTS**

Prime corner location on Route 9 in Somers Point, NJ. This retail property, built in 1965, features a service station with a two-bay garage and gas station. The building offers a gross leasable area of 1,564 SF on a single floor and is set on 0.43 acres. It includes 15 surface parking spaces and is zoned HC-1. The property is currently vacant and presents various opportunities. The sale is on an AS-IS basis, and the buyer will be responsible for obtaining any necessary certificates for occupancy.