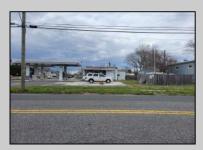

## **COMMENTS**

Prime corner location on Route 9 in Somers Point, NJ. This retail property, built in 1965, features a service station with a two-bay garage and gas station. The building offers a gross leasable area of 1,564 SF on a single floor and is set on 0.43 acres. It includes 15 surface parking spaces and is zoned HC-1. The property is currently vacant and presents various opportunities. The sale is on an AS-IS basis, and the buyer will be responsible for obtaining any necessary certificates for occupancy.