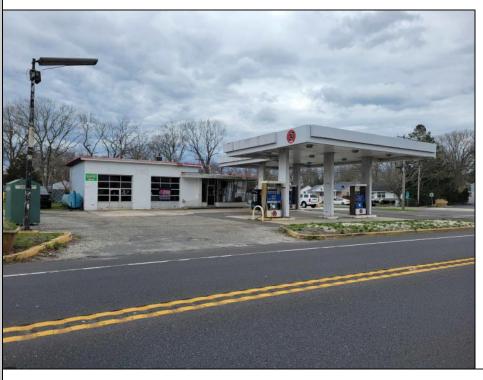

## **COMMENTS**

Prime corner location on Route 9 in Somers Point, NJ. This retail property, built in 1965, features a service station with a two-bay garage and gas station. The building offers a gross leasable area of 1,564 SF on a single floor and is set on 0.43 acres. It includes 15 surface parking spaces and is zoned HC-1. The property is currently vacant and presents various opportunities. The sale is on an AS-IS basis, and the buyer will be responsible for obtaining any necessary certificates for occupancy.