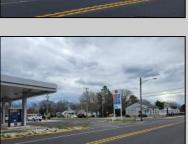

## **COMMENTS**

Prime corner location on Route 9 in Somers Point, NJ. This retail property, built in 1965, features a service station with a two-bay garage and gas station. The building offers a gross leasable area of 1,564 SF on a single floor and is set on 0.43 acres. It includes 15 surface parking spaces and is zoned HC-1. The property is currently vacant and presents various opportunities. The sale is on an AS-IS basis, and the buyer will be responsible for obtaining any necessary certificates for occupancy.