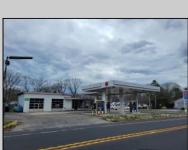

## **COMMENTS**

Prime corner location on Route 9 in Somers Point, NJ. This retail property, built in 1965, features a service station with a two-bay garage and gas station. The building offers a gross leasable area of 1,564 SF on a single floor and is set on 0.43 acres. It includes 15 surface parking spaces and is zoned HC-1. The property is currently vacant and presents various opportunities. The sale is on an AS-IS basis, and the buyer will be responsible for obtaining any necessary certificates for occupancy.