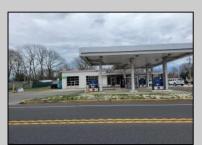

## **COMMENTS**

Prime corner location on Route 9 in Somers Point, NJ. This retail property, built in 1965, features a service station with a two-bay garage and gas station. The building offers a gross leasable area of 1,564 SF on a single floor and is set on 0.43 acres. It includes 15 surface parking spaces and is zoned HC-1. The property is currently vacant and presents various opportunities. The sale is on an AS-IS basis, and the buyer will be responsible for obtaining any necessary certificates for occupancy.