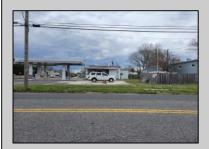

## **COMMENTS**

Prime corner location on Route 9 in Somers Point, NJ. This retail property, built in 1965, features a service station with a two-bay garage and gas station. The building offers a gross leasable area of 1,564 SF on a single floor and is set on 0.43 acres. It includes 15 surface parking spaces and is zoned HC-1. The property is currently vacant and presents various opportunities. The sale is on an AS-IS basis, and the buyer will be responsible for obtaining any necessary certificates for occupancy.