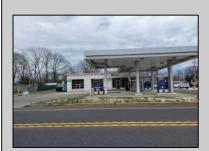

## **COMMENTS**

Prime corner location on Route 9 in Somers Point, NJ. This retail property, built in 1965, features a service station with a two-bay garage and gas station. The building offers a gross leasable area of 1,564 SF on a single floor and is set on 0.43 acres. It includes 15 surface parking spaces and is zoned HC-1. The property is currently vacant and presents various opportunities. The sale is on an AS-IS basis, and the buyer will be responsible for obtaining any necessary certificates for occupancy.