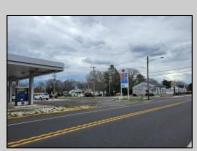

## **COMMENTS**

Prime corner location on Route 9 in Somers Point, NJ. This retail property, built in 1965, features a service station with a two-bay garage and gas station. The building offers a gross leasable area of 1,564 SF on a single floor and is set on 0.43 acres. It includes 15 surface parking spaces and is zoned HC-1. The property is currently vacant and presents various opportunities. The sale is on an AS-IS basis, and the buyer will be responsible for obtaining any necessary certificates for occupancy.