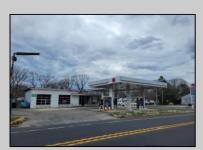

## **COMMENTS**

Prime corner location on Route 9 in Somers Point, NJ. This retail property, built in 1965, features a service station with a two-bay garage and gas station. The building offers a gross leasable area of 1,564 SF on a single floor and is set on 0.43 acres. It includes 15 surface parking spaces and is zoned HC-1. The property is currently vacant and presents various opportunities. The sale is on an AS-IS basis, and the buyer will be responsible for obtaining any necessary certificates for occupancy.