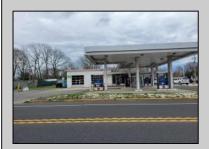

## **COMMENTS**

Prime corner location on Route 9 in Somers Point, NJ. This retail property, built in 1965, features a service station with a two-bay garage and gas station. The building offers a gross leasable area of 1,564 SF on a single floor and is set on 0.43 acres. It includes 15 surface parking spaces and is zoned HC-1. The property is currently vacant and presents various opportunities. The sale is on an AS-IS basis, and the buyer will be responsible for obtaining any necessary certificates for occupancy.