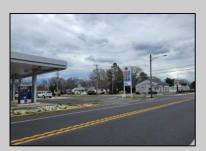

## **COMMENTS**

Prime corner location on Route 9 in Somers Point, NJ. This retail property, built in 1965, features a service station with a two-bay garage and gas station. The building offers a gross leasable area of 1,564 SF on a single floor and is set on 0.43 acres. It includes 15 surface parking spaces and is zoned HC-1. The property is currently vacant and presents various opportunities. The sale is on an AS-IS basis, and the buyer will be responsible for obtaining any necessary certificates for occupancy.