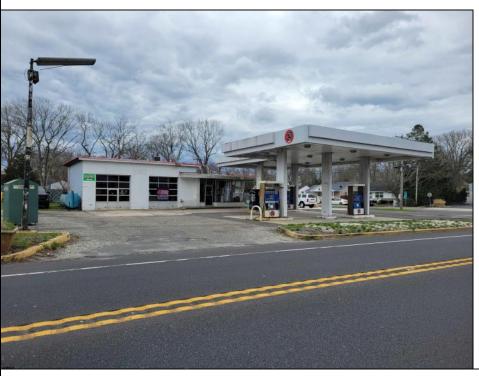

## **COMMENTS**

Prime corner location on Route 9 in Somers Point, NJ. This retail property, built in 1965, features a service station with a two-bay garage and gas station. The building offers a gross leasable area of 1,564 SF on a single floor and is set on 0.43 acres. It includes 15 surface parking spaces and is zoned HC-1. The property is currently vacant and presents various opportunities. The sale is on an AS-IS basis, and the buyer will be responsible for obtaining any necessary certificates for occupancy.