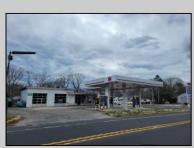

## **COMMENTS**

Prime corner location on Route 9 in Somers Point, NJ. This retail property, built in 1965, features a service station with a two-bay garage and gas station. The building offers a gross leasable area of 1,564 SF on a single floor and is set on 0.43 acres. It includes 15 surface parking spaces and is zoned HC-1. The property is currently vacant and presents various opportunities. The sale is on an AS-IS basis, and the buyer will be responsible for obtaining any necessary certificates for occupancy.