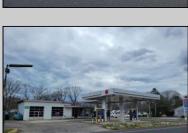

## **COMMENTS**

Prime corner location on Route 9 in Somers Point, NJ. This retail property, built in 1965, features a service station with a two-bay garage and gas station. The building offers a gross leasable area of 1,564 SF on a single floor and is set on 0.43 acres. It includes 15 surface parking spaces and is zoned HC-1. The property is currently vacant and presents various opportunities. The sale is on an AS-IS basis, and the buyer will be responsible for obtaining any necessary certificates for occupancy.