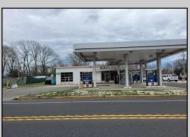

## **COMMENTS**

Prime corner location on Route 9 in Somers Point, NJ. This retail property, built in 1965, features a service station with a two-bay garage and gas station. The building offers a gross leasable area of 1,564 SF on a single floor and is set on 0.43 acres. It includes 15 surface parking spaces and is zoned HC-1. The property is currently vacant and presents various opportunities. The sale is on an AS-IS basis, and the buyer will be responsible for obtaining any necessary certificates for occupancy.