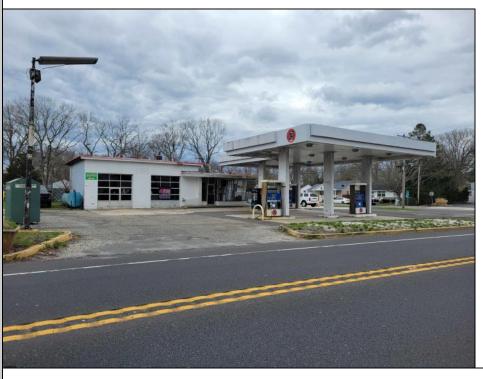

## **COMMENTS**

Prime corner location on Route 9 in Somers Point, NJ. This retail property, built in 1965, features a service station with a two-bay garage and gas station. The building offers a gross leasable area of 1,564 SF on a single floor and is set on 0.43 acres. It includes 15 surface parking spaces and is zoned HC-1. The property is currently vacant and presents various opportunities. The sale is on an AS-IS basis, and the buyer will be responsible for obtaining any necessary certificates for occupancy.