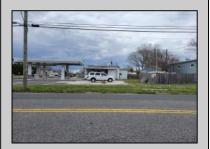

## **COMMENTS**

Prime corner location on Route 9 in Somers Point, NJ. This retail property, built in 1965, features a service station with a two-bay garage and gas station. The building offers a gross leasable area of 1,564 SF on a single floor and is set on 0.43 acres. It includes 15 surface parking spaces and is zoned HC-1. The property is currently vacant and presents various opportunities. The sale is on an AS-IS basis, and the buyer will be responsible for obtaining any necessary certificates for occupancy.