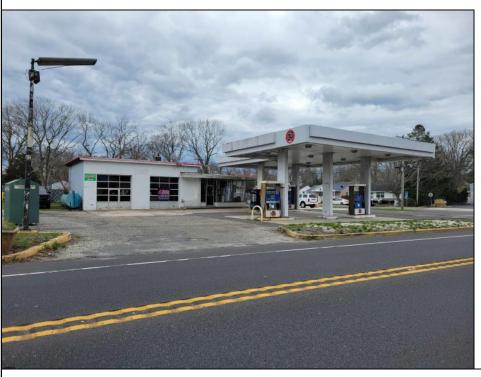

## **COMMENTS**

Prime corner location on Route 9 in Somers Point, NJ. This retail property, built in 1965, features a service station with a two-bay garage and gas station. The building offers a gross leasable area of 1,564 SF on a single floor and is set on 0.43 acres. It includes 15 surface parking spaces and is zoned HC-1. The property is currently vacant and presents various opportunities. The sale is on an AS-IS basis, and the buyer will be responsible for obtaining any necessary certificates for occupancy.