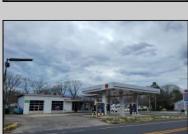

## **COMMENTS**

Prime corner location on Route 9 in Somers Point, NJ. This retail property, built in 1965, features a service station with a two-bay garage and gas station. The building offers a gross leasable area of 1,564 SF on a single floor and is set on 0.43 acres. It includes 15 surface parking spaces and is zoned HC-1. The property is currently vacant and presents various opportunities. The sale is on an AS-IS basis, and the buyer will be responsible for obtaining any necessary certificates for occupancy.