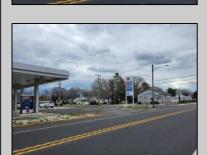

## **COMMENTS**

Prime corner location on Route 9 in Somers Point, NJ. This retail property, built in 1965, features a service station with a two-bay garage and gas station. The building offers a gross leasable area of 1,564 SF on a single floor and is set on 0.43 acres. It includes 15 surface parking spaces and is zoned HC-1. The property is currently vacant and presents various opportunities. The sale is on an AS-IS basis, and the buyer will be responsible for obtaining any necessary certificates for occupancy.