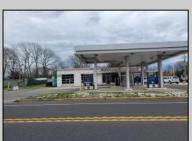

## **COMMENTS**

Prime corner location on Route 9 in Somers Point, NJ. This retail property, built in 1965, features a service station with a two-bay garage and gas station. The building offers a gross leasable area of 1,564 SF on a single floor and is set on 0.43 acres. It includes 15 surface parking spaces and is zoned HC-1. The property is currently vacant and presents various opportunities. The sale is on an AS-IS basis, and the buyer will be responsible for obtaining any necessary certificates for occupancy.