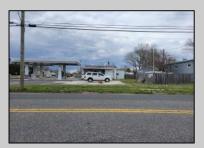

## **COMMENTS**

Prime corner location on Route 9 in Somers Point, NJ. This retail property, built in 1965, features a service station with a two-bay garage and gas station. The building offers a gross leasable area of 1,564 SF on a single floor and is set on 0.43 acres. It includes 15 surface parking spaces and is zoned HC-1. The property is currently vacant and presents various opportunities. The sale is on an AS-IS basis, and the buyer will be responsible for obtaining any necessary certificates for occupancy.