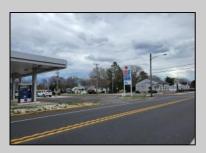

## **COMMENTS**

Prime corner location on Route 9 in Somers Point, NJ. This retail property, built in 1965, features a service station with a two-bay garage and gas station. The building offers a gross leasable area of 1,564 SF on a single floor and is set on 0.43 acres. It includes 15 surface parking spaces and is zoned HC-1. The property is currently vacant and presents various opportunities. The sale is on an AS-IS basis, and the buyer will be responsible for obtaining any necessary certificates for occupancy.