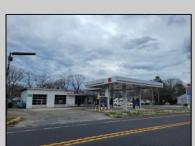

## **COMMENTS**

Prime corner location on Route 9 in Somers Point, NJ. This retail property, built in 1965, features a service station with a two-bay garage and gas station. The building offers a gross leasable area of 1,564 SF on a single floor and is set on 0.43 acres. It includes 15 surface parking spaces and is zoned HC-1. The property is currently vacant and presents various opportunities. The sale is on an AS-IS basis, and the buyer will be responsible for obtaining any necessary certificates for occupancy.