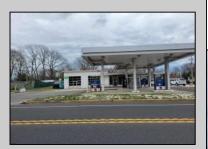

## **COMMENTS**

Prime corner location on Route 9 in Somers Point, NJ. This retail property, built in 1965, features a service station with a two-bay garage and gas station. The building offers a gross leasable area of 1,564 SF on a single floor and is set on 0.43 acres. It includes 15 surface parking spaces and is zoned HC-1. The property is currently vacant and presents various opportunities. The sale is on an AS-IS basis, and the buyer will be responsible for obtaining any necessary certificates for occupancy.