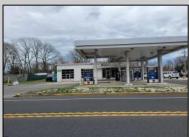

## **COMMENTS**

Prime corner location on Route 9 in Somers Point, NJ. This retail property, built in 1965, features a service station with a two-bay garage and gas station. The building offers a gross leasable area of 1,564 SF on a single floor and is set on 0.43 acres. It includes 15 surface parking spaces and is zoned HC-1. The property is currently vacant and presents various opportunities. The sale is on an AS-IS basis, and the buyer will be responsible for obtaining any necessary certificates for occupancy.