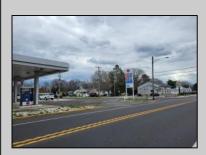

## **COMMENTS**

Prime corner location on Route 9 in Somers Point, NJ. This retail property, built in 1965, features a service station with a two-bay garage and gas station. The building offers a gross leasable area of 1,564 SF on a single floor and is set on 0.43 acres. It includes 15 surface parking spaces and is zoned HC-1. The property is currently vacant and presents various opportunities. The sale is on an AS-IS basis, and the buyer will be responsible for obtaining any necessary certificates for occupancy.