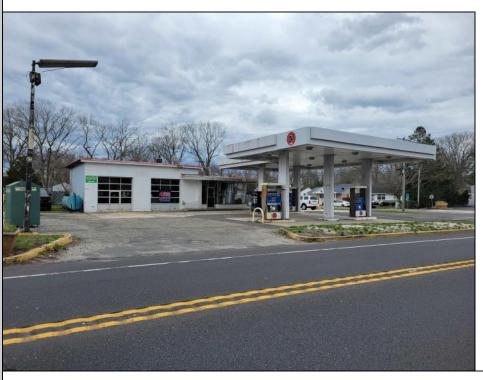

## **COMMENTS**

Prime corner location on Route 9 in Somers Point, NJ. This retail property, built in 1965, features a service station with a two-bay garage and gas station. The building offers a gross leasable area of 1,564 SF on a single floor and is set on 0.43 acres. It includes 15 surface parking spaces and is zoned HC-1. The property is currently vacant and presents various opportunities. The sale is on an AS-IS basis, and the buyer will be responsible for obtaining any necessary certificates for occupancy.