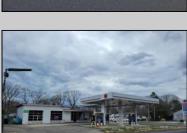

## **COMMENTS**

Prime corner location on Route 9 in Somers Point, NJ. This retail property, built in 1965, features a service station with a two-bay garage and gas station. The building offers a gross leasable area of 1,564 SF on a single floor and is set on 0.43 acres. It includes 15 surface parking spaces and is zoned HC-1. The property is currently vacant and presents various opportunities. The sale is on an AS-IS basis, and the buyer will be responsible for obtaining any necessary certificates for occupancy.