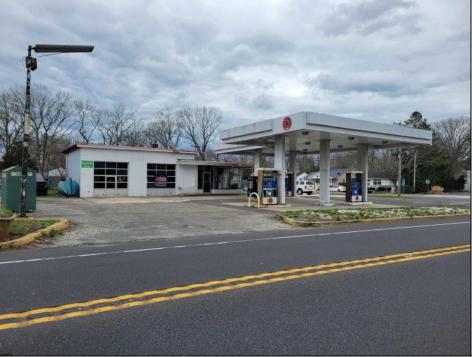

## COMMENTS

Prime corner location on Route 9 in Somers Point, NJ. This retail property, built in 1965, features a service station with a two-bay garage and gas station. The building offers a gross leasable area of 1,564 SF on a single floor and is set on 0.43 acres. It includes 15 surface parking spaces and is zoned HC-1. The property is currently vacant and presents various opportunities. The sale is on an AS-IS basis, and the buyer will be responsible for obtaining any necessary certificates for occupancy.