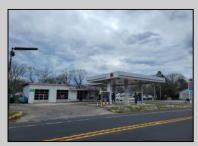

## COMMENTS

Prime corner location on Route 9 in Somers Point, NJ. This retail property, built in 1965, features a service station with a two-bay garage and gas station. The building offers a gross leasable area of 1,564 SF on a single floor and is set on 0.43 acres. It includes 15 surface parking spaces and is zoned HC-1. The property is currently vacant and presents various opportunities. The sale is on an AS-IS basis, and the buyer will be responsible for obtaining any necessary certificates for occupancy.