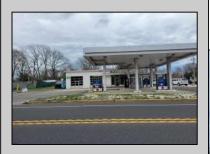

## COMMENTS

Prime corner location on Route 9 in Somers Point, NJ. This retail property, built in 1965, features a service station with a two-bay garage and gas station. The building offers a gross leasable area of 1,564 SF on a single floor and is set on 0.43 acres. It includes 15 surface parking spaces and is zoned HC-1. The property is currently vacant and presents various opportunities. The sale is on an AS-IS basis, and the buyer will be responsible for obtaining any necessary certificates for occupancy.