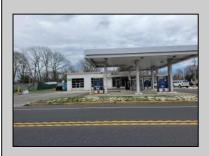

## COMMENTS

Prime corner location on Route 9 in Somers Point, NJ. This retail property, built in 1965, features a service station with a two-bay garage and gas station. The building offers a gross leasable area of 1,564 SF on a single floor and is set on 0.43 acres. It includes 15 surface parking spaces and is zoned HC-1. The property is currently vacant and presents various opportunities. The sale is on an AS-IS basis, and the buyer will be responsible for obtaining any necessary certificates for occupancy.