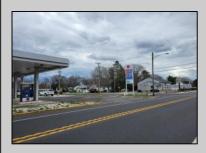

## COMMENTS

Prime corner location on Route 9 in Somers Point, NJ. This retail property, built in 1965, features a service station with a two-bay garage and gas station. The building offers a gross leasable area of 1,564 SF on a single floor and is set on 0.43 acres. It includes 15 surface parking spaces and is zoned HC-1. The property is currently vacant and presents various opportunities. The sale is on an AS-IS basis, and the buyer will be responsible for obtaining any necessary certificates for occupancy.