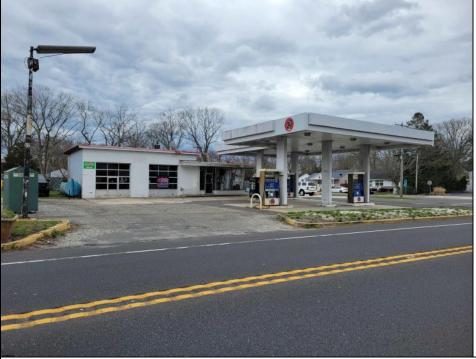

## COMMENTS

Prime corner location on Route 9 in Somers Point, NJ. This retail property, built in 1965, features a service station with a two-bay garage and gas station. The building offers a gross leasable area of 1,564 SF on a single floor and is set on 0.43 acres. It includes 15 surface parking spaces and is zoned HC-1. The property is currently vacant and presents various opportunities. The sale is on an AS-IS basis, and the buyer will be responsible for obtaining any necessary certificates for occupancy.