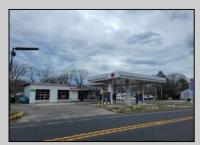

## COMMENTS

Prime corner location on Route 9 in Somers Point, NJ. This retail property, built in 1965, features a service station with a two-bay garage and gas station. The building offers a gross leasable area of 1,564 SF on a single floor and is set on 0.43 acres. It includes 15 surface parking spaces and is zoned HC-1. The property is currently vacant and presents various opportunities. The sale is on an AS-IS basis, and the buyer will be responsible for obtaining any necessary certificates for occupancy.