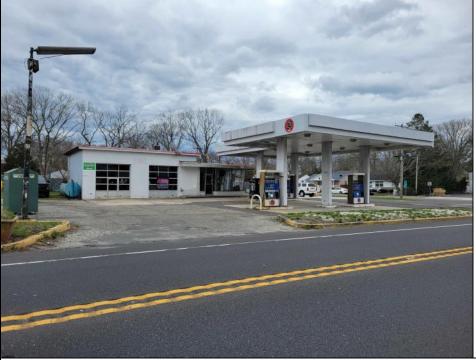

## COMMENTS

Prime corner location on Route 9 in Somers Point, NJ. This retail property, built in 1965, features a service station with a two-bay garage and gas station. The building offers a gross leasable area of 1,564 SF on a single floor and is set on 0.43 acres. It includes 15 surface parking spaces and is zoned HC-1. The property is currently vacant and presents various opportunities. The sale is on an AS-IS basis, and the buyer will be responsible for obtaining any necessary certificates for occupancy.