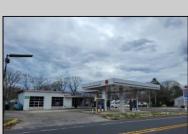

## **COMMENTS**

Prime corner location on Route 9 in Somers Point, NJ. This retail property, built in 1965, features a service station with a two-bay garage and gas station. The building offers a gross leasable area of 1,564 SF on a single floor and is set on 0.43 acres. It includes 15 surface parking spaces and is zoned HC-1. The property is currently vacant and presents various opportunities. The sale is on an AS-IS basis, and the buyer will be responsible for obtaining any necessary certificates for occupancy.