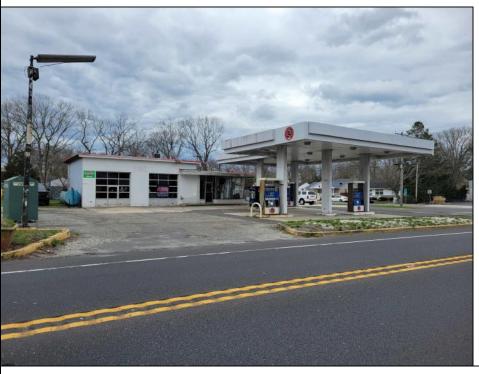

## **COMMENTS**

Prime corner location on Route 9 in Somers Point, NJ. This retail property, built in 1965, features a service station with a two-bay garage and gas station. The building offers a gross leasable area of 1,564 SF on a single floor and is set on 0.43 acres. It includes 15 surface parking spaces and is zoned HC-1. The property is currently vacant and presents various opportunities. The sale is on an AS-IS basis, and the buyer will be responsible for obtaining any necessary certificates for occupancy.