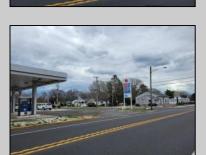

## **COMMENTS**

Prime corner location on Route 9 in Somers Point, NJ. This retail property, built in 1965, features a service station with a two-bay garage and gas station. The building offers a gross leasable area of 1,564 SF on a single floor and is set on 0.43 acres. It includes 15 surface parking spaces and is zoned HC-1. The property is currently vacant and presents various opportunities. The sale is on an AS-IS basis, and the buyer will be responsible for obtaining any necessary certificates for occupancy.