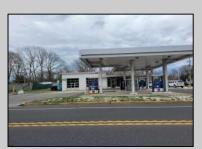

## **COMMENTS**

Prime corner location on Route 9 in Somers Point, NJ. This retail property, built in 1965, features a service station with a two-bay garage and gas station. The building offers a gross leasable area of 1,564 SF on a single floor and is set on 0.43 acres. It includes 15 surface parking spaces and is zoned HC-1. The property is currently vacant and presents various opportunities. The sale is on an AS-IS basis, and the buyer will be responsible for obtaining any necessary certificates for occupancy.