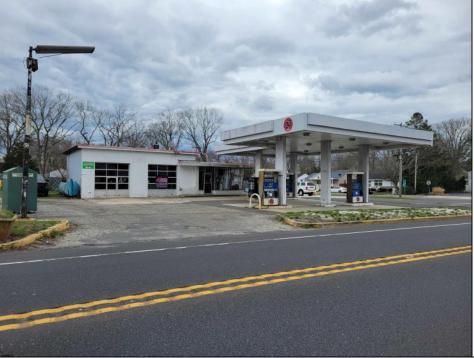

## COMMENTS

Prime corner location on Route 9 in Somers Point, NJ. This retail property, built in 1965, features a service station with a two-bay garage and gas station. The building offers a gross leasable area of 1,564 SF on a single floor and is set on 0.43 acres. It includes 15 surface parking spaces and is zoned HC-1. The property is currently vacant and presents various opportunities. The sale is on an AS-IS basis, and the buyer will be responsible for obtaining any necessary certificates for occupancy.