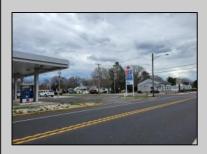

## COMMENTS

Prime corner location on Route 9 in Somers Point, NJ. This retail property, built in 1965, features a service station with a two-bay garage and gas station. The building offers a gross leasable area of 1,564 SF on a single floor and is set on 0.43 acres. It includes 15 surface parking spaces and is zoned HC-1. The property is currently vacant and presents various opportunities. The sale is on an AS-IS basis, and the buyer will be responsible for obtaining any necessary certificates for occupancy.