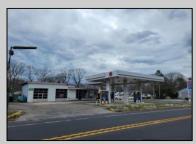

## COMMENTS

Prime corner location on Route 9 in Somers Point, NJ. This retail property, built in 1965, features a service station with a two-bay garage and gas station. The building offers a gross leasable area of 1,564 SF on a single floor and is set on 0.43 acres. It includes 15 surface parking spaces and is zoned HC-1. The property is currently vacant and presents various opportunities. The sale is on an AS-IS basis, and the buyer will be responsible for obtaining any necessary certificates for occupancy.