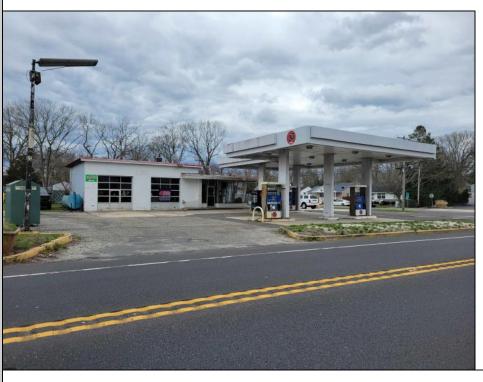

## **COMMENTS**

Prime corner location on Route 9 in Somers Point, NJ. This retail property, built in 1965, features a service station with a two-bay garage and gas station. The building offers a gross leasable area of 1,564 SF on a single floor and is set on 0.43 acres. It includes 15 surface parking spaces and is zoned HC-1. The property is currently vacant and presents various opportunities. The sale is on an AS-IS basis, and the buyer will be responsible for obtaining any necessary certificates for occupancy.