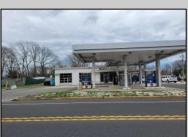

## **COMMENTS**

Prime corner location on Route 9 in Somers Point, NJ. This retail property, built in 1965, features a service station with a two-bay garage and gas station. The building offers a gross leasable area of 1,564 SF on a single floor and is set on 0.43 acres. It includes 15 surface parking spaces and is zoned HC-1. The property is currently vacant and presents various opportunities. The sale is on an AS-IS basis, and the buyer will be responsible for obtaining any necessary certificates for occupancy.