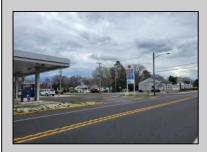

## **COMMENTS**

Prime corner location on Route 9 in Somers Point, NJ. This retail property, built in 1965, features a service station with a two-bay garage and gas station. The building offers a gross leasable area of 1,564 SF on a single floor and is set on 0.43 acres. It includes 15 surface parking spaces and is zoned HC-1. The property is currently vacant and presents various opportunities. The sale is on an AS-IS basis, and the buyer will be responsible for obtaining any necessary certificates for occupancy.