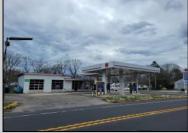

## **COMMENTS**

Prime corner location on Route 9 in Somers Point, NJ. This retail property, built in 1965, features a service station with a two-bay garage and gas station. The building offers a gross leasable area of 1,564 SF on a single floor and is set on 0.43 acres. It includes 15 surface parking spaces and is zoned HC-1. The property is currently vacant and presents various opportunities. The sale is on an AS-IS basis, and the buyer will be responsible for obtaining any necessary certificates for occupancy.