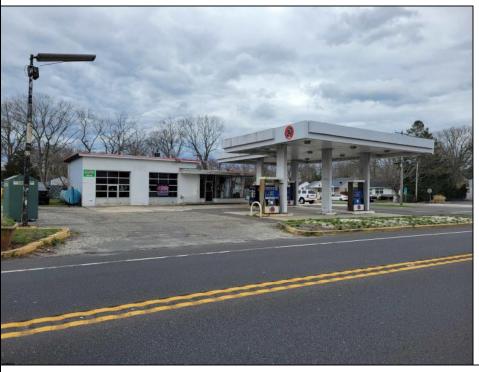

## **COMMENTS**

Prime corner location on Route 9 in Somers Point, NJ. This retail property, built in 1965, features a service station with a two-bay garage and gas station. The building offers a gross leasable area of 1,564 SF on a single floor and is set on 0.43 acres. It includes 15 surface parking spaces and is zoned HC-1. The property is currently vacant and presents various opportunities. The sale is on an AS-IS basis, and the buyer will be responsible for obtaining any necessary certificates for occupancy.