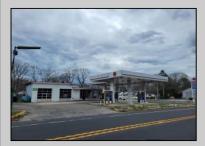

## **COMMENTS**

Prime corner location on Route 9 in Somers Point, NJ. This retail property, built in 1965, features a service station with a two-bay garage and gas station. The building offers a gross leasable area of 1,564 SF on a single floor and is set on 0.43 acres. It includes 15 surface parking spaces and is zoned HC-1. The property is currently vacant and presents various opportunities. The sale is on an AS-IS basis, and the buyer will be responsible for obtaining any necessary certificates for occupancy.