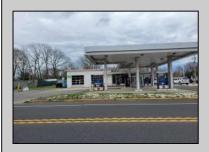

## **COMMENTS**

Prime corner location on Route 9 in Somers Point, NJ. This retail property, built in 1965, features a service station with a two-bay garage and gas station. The building offers a gross leasable area of 1,564 SF on a single floor and is set on 0.43 acres. It includes 15 surface parking spaces and is zoned HC-1. The property is currently vacant and presents various opportunities. The sale is on an AS-IS basis, and the buyer will be responsible for obtaining any necessary certificates for occupancy.