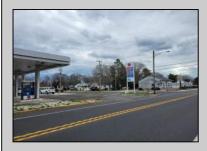

## **COMMENTS**

Prime corner location on Route 9 in Somers Point, NJ. This retail property, built in 1965, features a service station with a two-bay garage and gas station. The building offers a gross leasable area of 1,564 SF on a single floor and is set on 0.43 acres. It includes 15 surface parking spaces and is zoned HC-1. The property is currently vacant and presents various opportunities. The sale is on an AS-IS basis, and the buyer will be responsible for obtaining any necessary certificates for occupancy.