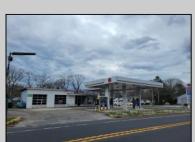

## **COMMENTS**

Prime corner location on Route 9 in Somers Point, NJ. This retail property, built in 1965, features a service station with a two-bay garage and gas station. The building offers a gross leasable area of 1,564 SF on a single floor and is set on 0.43 acres. It includes 15 surface parking spaces and is zoned HC-1. The property is currently vacant and presents various opportunities. The sale is on an AS-IS basis, and the buyer will be responsible for obtaining any necessary certificates for occupancy.