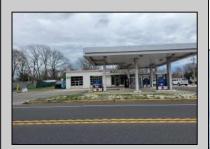

## **COMMENTS**

Prime corner location on Route 9 in Somers Point, NJ. This retail property, built in 1965, features a service station with a two-bay garage and gas station. The building offers a gross leasable area of 1,564 SF on a single floor and is set on 0.43 acres. It includes 15 surface parking spaces and is zoned HC-1. The property is currently vacant and presents various opportunities. The sale is on an AS-IS basis, and the buyer will be responsible for obtaining any necessary certificates for occupancy.