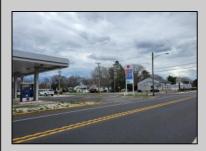

## **COMMENTS**

Prime corner location on Route 9 in Somers Point, NJ. This retail property, built in 1965, features a service station with a two-bay garage and gas station. The building offers a gross leasable area of 1,564 SF on a single floor and is set on 0.43 acres. It includes 15 surface parking spaces and is zoned HC-1. The property is currently vacant and presents various opportunities. The sale is on an AS-IS basis, and the buyer will be responsible for obtaining any necessary certificates for occupancy.