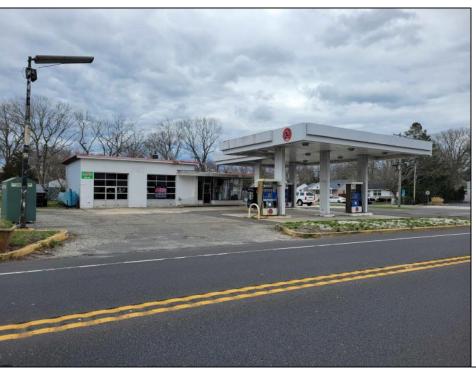

## **COMMENTS**

Prime corner location on Route 9 in Somers Point, NJ. This retail property, built in 1965, features a service station with a two-bay garage and gas station. The building offers a gross leasable area of 1,564 SF on a single floor and is set on 0.43 acres. It includes 15 surface parking spaces and is zoned HC-1. The property is currently vacant and presents various opportunities. The sale is on an AS-IS basis, and the buyer will be responsible for obtaining any necessary certificates for occupancy.