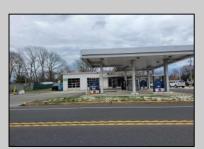

## **COMMENTS**

Prime corner location on Route 9 in Somers Point, NJ. This retail property, built in 1965, features a service station with a two-bay garage and gas station. The building offers a gross leasable area of 1,564 SF on a single floor and is set on 0.43 acres. It includes 15 surface parking spaces and is zoned HC-1. The property is currently vacant and presents various opportunities. The sale is on an AS-IS basis, and the buyer will be responsible for obtaining any necessary certificates for occupancy.