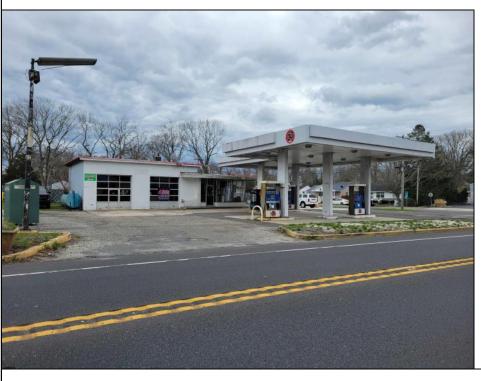

## **COMMENTS**

Prime corner location on Route 9 in Somers Point, NJ. This retail property, built in 1965, features a service station with a two-bay garage and gas station. The building offers a gross leasable area of 1,564 SF on a single floor and is set on 0.43 acres. It includes 15 surface parking spaces and is zoned HC-1. The property is currently vacant and presents various opportunities. The sale is on an AS-IS basis, and the buyer will be responsible for obtaining any necessary certificates for occupancy.