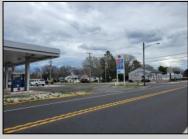

## **COMMENTS**

Prime corner location on Route 9 in Somers Point, NJ. This retail property, built in 1965, features a service station with a two-bay garage and gas station. The building offers a gross leasable area of 1,564 SF on a single floor and is set on 0.43 acres. It includes 15 surface parking spaces and is zoned HC-1. The property is currently vacant and presents various opportunities. The sale is on an AS-IS basis, and the buyer will be responsible for obtaining any necessary certificates for occupancy.