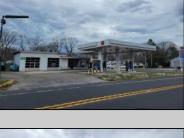

## **COMMENTS**

Prime corner location on Route 9 in Somers Point, NJ. This retail property, built in 1965, features a service station with a two-bay garage and gas station. The building offers a gross leasable area of 1,564 SF on a single floor and is set on 0.43 acres. It includes 15 surface parking spaces and is zoned HC-1. The property is currently vacant and presents various opportunities. The sale is on an AS-IS basis, and the buyer will be responsible for obtaining any necessary certificates for occupancy.