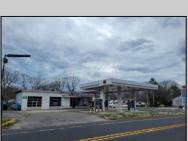

## **COMMENTS**

Prime corner location on Route 9 in Somers Point, NJ. This retail property, built in 1965, features a service station with a two-bay garage and gas station. The building offers a gross leasable area of 1,564 SF on a single floor and is set on 0.43 acres. It includes 15 surface parking spaces and is zoned HC-1. The property is currently vacant and presents various opportunities. The sale is on an AS-IS basis, and the buyer will be responsible for obtaining any necessary certificates for occupancy.