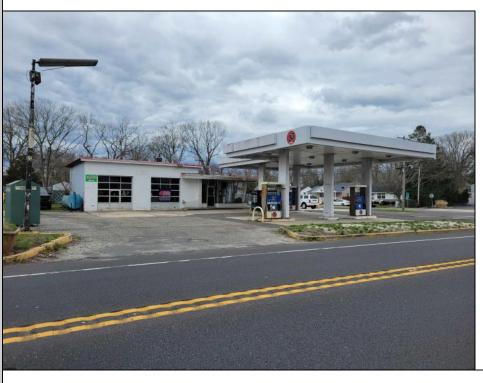

## **COMMENTS**

Prime corner location on Route 9 in Somers Point, NJ. This retail property, built in 1965, features a service station with a two-bay garage and gas station. The building offers a gross leasable area of 1,564 SF on a single floor and is set on 0.43 acres. It includes 15 surface parking spaces and is zoned HC-1. The property is currently vacant and presents various opportunities. The sale is on an AS-IS basis, and the buyer will be responsible for obtaining any necessary certificates for occupancy.