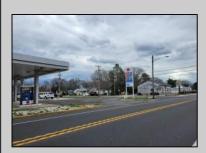

## **COMMENTS**

Prime corner location on Route 9 in Somers Point, NJ. This retail property, built in 1965, features a service station with a two-bay garage and gas station. The building offers a gross leasable area of 1,564 SF on a single floor and is set on 0.43 acres. It includes 15 surface parking spaces and is zoned HC-1. The property is currently vacant and presents various opportunities. The sale is on an AS-IS basis, and the buyer will be responsible for obtaining any necessary certificates for occupancy.