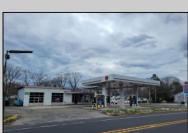

## **COMMENTS**

Prime corner location on Route 9 in Somers Point, NJ. This retail property, built in 1965, features a service station with a two-bay garage and gas station. The building offers a gross leasable area of 1,564 SF on a single floor and is set on 0.43 acres. It includes 15 surface parking spaces and is zoned HC-1. The property is currently vacant and presents various opportunities. The sale is on an AS-IS basis, and the buyer will be responsible for obtaining any necessary certificates for occupancy.