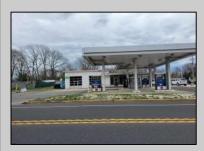

## **COMMENTS**

Prime corner location on Route 9 in Somers Point, NJ. This retail property, built in 1965, features a service station with a two-bay garage and gas station. The building offers a gross leasable area of 1,564 SF on a single floor and is set on 0.43 acres. It includes 15 surface parking spaces and is zoned HC-1. The property is currently vacant and presents various opportunities. The sale is on an AS-IS basis, and the buyer will be responsible for obtaining any necessary certificates for occupancy.