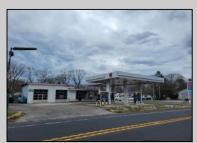

## COMMENTS

Prime corner location on Route 9 in Somers Point, NJ. This retail property, built in 1965, features a service station with a two-bay garage and gas station. The building offers a gross leasable area of 1,564 SF on a single floor and is set on 0.43 acres. It includes 15 surface parking spaces and is zoned HC-1. The property is currently vacant and presents various opportunities. The sale is on an AS-IS basis, and the buyer will be responsible for obtaining any necessary certificates for occupancy.