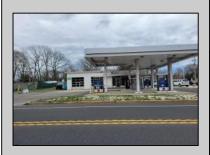

## COMMENTS

Prime corner location on Route 9 in Somers Point, NJ. This retail property, built in 1965, features a service station with a two-bay garage and gas station. The building offers a gross leasable area of 1,564 SF on a single floor and is set on 0.43 acres. It includes 15 surface parking spaces and is zoned HC-1. The property is currently vacant and presents various opportunities. The sale is on an AS-IS basis, and the buyer will be responsible for obtaining any necessary certificates for occupancy.