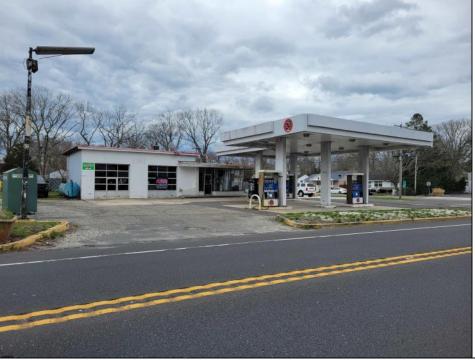

## COMMENTS

Prime corner location on Route 9 in Somers Point, NJ. This retail property, built in 1965, features a service station with a two-bay garage and gas station. The building offers a gross leasable area of 1,564 SF on a single floor and is set on 0.43 acres. It includes 15 surface parking spaces and is zoned HC-1. The property is currently vacant and presents various opportunities. The sale is on an AS-IS basis, and the buyer will be responsible for obtaining any necessary certificates for occupancy.