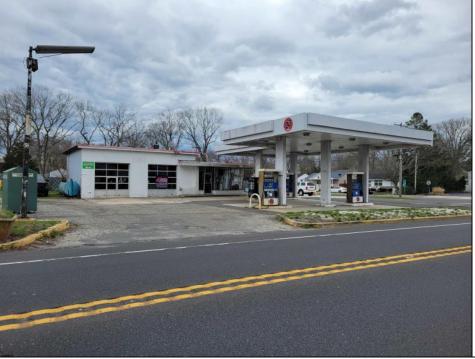

## COMMENTS

Prime corner location on Route 9 in Somers Point, NJ. This retail property, built in 1965, features a service station with a two-bay garage and gas station. The building offers a gross leasable area of 1,564 SF on a single floor and is set on 0.43 acres. It includes 15 surface parking spaces and is zoned HC-1. The property is currently vacant and presents various opportunities. The sale is on an AS-IS basis, and the buyer will be responsible for obtaining any necessary certificates for occupancy.