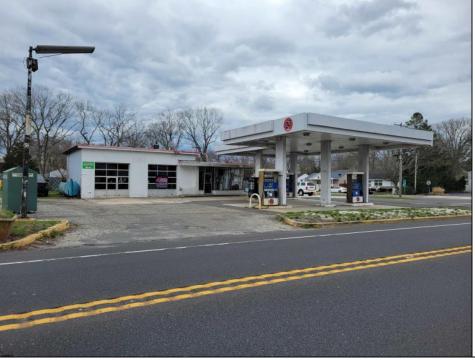

## COMMENTS

Prime corner location on Route 9 in Somers Point, NJ. This retail property, built in 1965, features a service station with a two-bay garage and gas station. The building offers a gross leasable area of 1,564 SF on a single floor and is set on 0.43 acres. It includes 15 surface parking spaces and is zoned HC-1. The property is currently vacant and presents various opportunities. The sale is on an AS-IS basis, and the buyer will be responsible for obtaining any necessary certificates for occupancy.