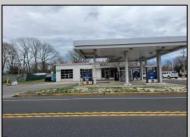

## **COMMENTS**

Prime corner location on Route 9 in Somers Point, NJ. This retail property, built in 1965, features a service station with a two-bay garage and gas station. The building offers a gross leasable area of 1,564 SF on a single floor and is set on 0.43 acres. It includes 15 surface parking spaces and is zoned HC-1. The property is currently vacant and presents various opportunities. The sale is on an AS-IS basis, and the buyer will be responsible for obtaining any necessary certificates for occupancy.