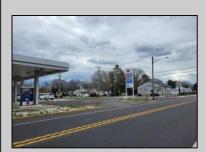

## **COMMENTS**

Prime corner location on Route 9 in Somers Point, NJ. This retail property, built in 1965, features a service station with a two-bay garage and gas station. The building offers a gross leasable area of 1,564 SF on a single floor and is set on 0.43 acres. It includes 15 surface parking spaces and is zoned HC-1. The property is currently vacant and presents various opportunities. The sale is on an AS-IS basis, and the buyer will be responsible for obtaining any necessary certificates for occupancy.