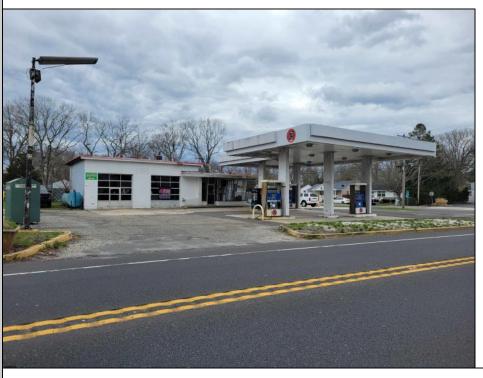

## **COMMENTS**

Prime corner location on Route 9 in Somers Point, NJ. This retail property, built in 1965, features a service station with a two-bay garage and gas station. The building offers a gross leasable area of 1,564 SF on a single floor and is set on 0.43 acres. It includes 15 surface parking spaces and is zoned HC-1. The property is currently vacant and presents various opportunities. The sale is on an AS-IS basis, and the buyer will be responsible for obtaining any necessary certificates for occupancy.