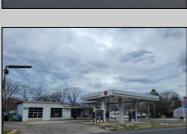

## **COMMENTS**

Prime corner location on Route 9 in Somers Point, NJ. This retail property, built in 1965, features a service station with a two-bay garage and gas station. The building offers a gross leasable area of 1,564 SF on a single floor and is set on 0.43 acres. It includes 15 surface parking spaces and is zoned HC-1. The property is currently vacant and presents various opportunities. The sale is on an AS-IS basis, and the buyer will be responsible for obtaining any necessary certificates for occupancy.