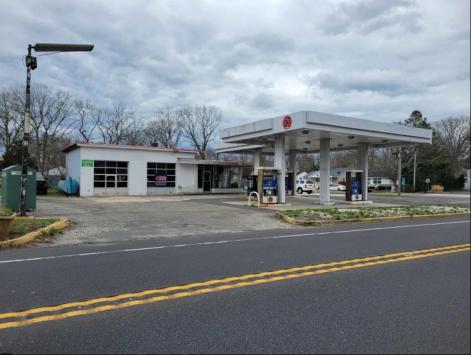

## COMMENTS

Prime corner location on Route 9 in Somers Point, NJ. This retail property, built in 1965, features a service station with a two-bay garage and gas station. The building offers a gross leasable area of 1,564 SF on a single floor and is set on 0.43 acres. It includes 15 surface parking spaces and is zoned HC-1. The property is currently vacant and presents various opportunities. The sale is on an AS-IS basis, and the buyer will be responsible for obtaining any necessary certificates for occupancy.