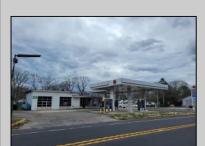

## **COMMENTS**

Prime corner location on Route 9 in Somers Point, NJ. This retail property, built in 1965, features a service station with a two-bay garage and gas station. The building offers a gross leasable area of 1,564 SF on a single floor and is set on 0.43 acres. It includes 15 surface parking spaces and is zoned HC-1. The property is currently vacant and presents various opportunities. The sale is on an AS-IS basis, and the buyer will be responsible for obtaining any necessary certificates for occupancy.