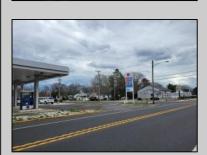

## **COMMENTS**

Prime corner location on Route 9 in Somers Point, NJ. This retail property, built in 1965, features a service station with a two-bay garage and gas station. The building offers a gross leasable area of 1,564 SF on a single floor and is set on 0.43 acres. It includes 15 surface parking spaces and is zoned HC-1. The property is currently vacant and presents various opportunities. The sale is on an AS-IS basis, and the buyer will be responsible for obtaining any necessary certificates for occupancy.