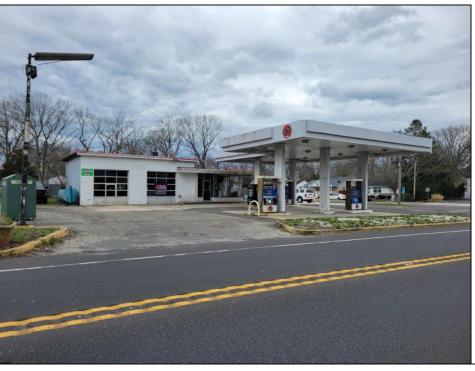

## **COMMENTS**

Prime corner location on Route 9 in Somers Point, NJ. This retail property, built in 1965, features a service station with a two-bay garage and gas station. The building offers a gross leasable area of 1,564 SF on a single floor and is set on 0.43 acres. It includes 15 surface parking spaces and is zoned HC-1. The property is currently vacant and presents various opportunities. The sale is on an AS-IS basis, and the buyer will be responsible for obtaining any necessary certificates for occupancy.