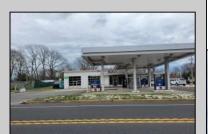

## **COMMENTS**

Prime corner location on Route 9 in Somers Point, NJ. This retail property, built in 1965, features a service station with a two-bay garage and gas station. The building offers a gross leasable area of 1,564 SF on a single floor and is set on 0.43 acres. It includes 15 surface parking spaces and is zoned HC-1. The property is currently vacant and presents various opportunities. The sale is on an AS-IS basis, and the buyer will be responsible for obtaining any necessary certificates for occupancy.