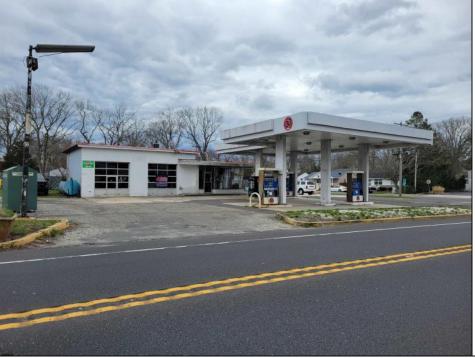

## COMMENTS

Prime corner location on Route 9 in Somers Point, NJ. This retail property, built in 1965, features a service station with a two-bay garage and gas station. The building offers a gross leasable area of 1,564 SF on a single floor and is set on 0.43 acres. It includes 15 surface parking spaces and is zoned HC-1. The property is currently vacant and presents various opportunities. The sale is on an AS-IS basis, and the buyer will be responsible for obtaining any necessary certificates for occupancy.