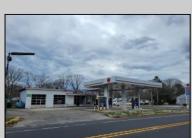

## **COMMENTS**

Prime corner location on Route 9 in Somers Point, NJ. This retail property, built in 1965, features a service station with a two-bay garage and gas station. The building offers a gross leasable area of 1,564 SF on a single floor and is set on 0.43 acres. It includes 15 surface parking spaces and is zoned HC-1. The property is currently vacant and presents various opportunities. The sale is on an AS-IS basis, and the buyer will be responsible for obtaining any necessary certificates for occupancy.