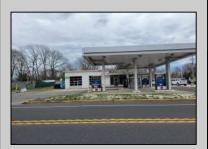

## **COMMENTS**

Prime corner location on Route 9 in Somers Point, NJ. This retail property, built in 1965, features a service station with a two-bay garage and gas station. The building offers a gross leasable area of 1,564 SF on a single floor and is set on 0.43 acres. It includes 15 surface parking spaces and is zoned HC-1. The property is currently vacant and presents various opportunities. The sale is on an AS-IS basis, and the buyer will be responsible for obtaining any necessary certificates for occupancy.