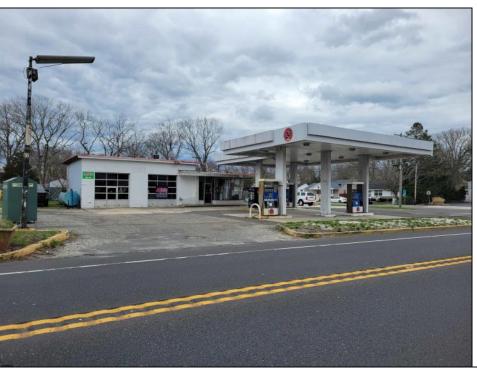

## **COMMENTS**

Prime corner location on Route 9 in Somers Point, NJ. This retail property, built in 1965, features a service station with a two-bay garage and gas station. The building offers a gross leasable area of 1,564 SF on a single floor and is set on 0.43 acres. It includes 15 surface parking spaces and is zoned HC-1. The property is currently vacant and presents various opportunities. The sale is on an AS-IS basis, and the buyer will be responsible for obtaining any necessary certificates for occupancy.