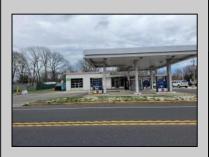

## COMMENTS

Prime corner location on Route 9 in Somers Point, NJ. This retail property, built in 1965, features a service station with a two-bay garage and gas station. The building offers a gross leasable area of 1,564 SF on a single floor and is set on 0.43 acres. It includes 15 surface parking spaces and is zoned HC-1. The property is currently vacant and presents various opportunities. The sale is on an AS-IS basis, and the buyer will be responsible for obtaining any necessary certificates for occupancy.