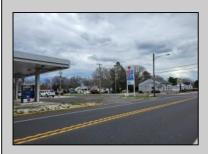

## COMMENTS

Prime corner location on Route 9 in Somers Point, NJ. This retail property, built in 1965, features a service station with a two-bay garage and gas station. The building offers a gross leasable area of 1,564 SF on a single floor and is set on 0.43 acres. It includes 15 surface parking spaces and is zoned HC-1. The property is currently vacant and presents various opportunities. The sale is on an AS-IS basis, and the buyer will be responsible for obtaining any necessary certificates for occupancy.