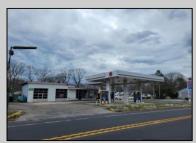

## COMMENTS

Prime corner location on Route 9 in Somers Point, NJ. This retail property, built in 1965, features a service station with a two-bay garage and gas station. The building offers a gross leasable area of 1,564 SF on a single floor and is set on 0.43 acres. It includes 15 surface parking spaces and is zoned HC-1. The property is currently vacant and presents various opportunities. The sale is on an AS-IS basis, and the buyer will be responsible for obtaining any necessary certificates for occupancy.