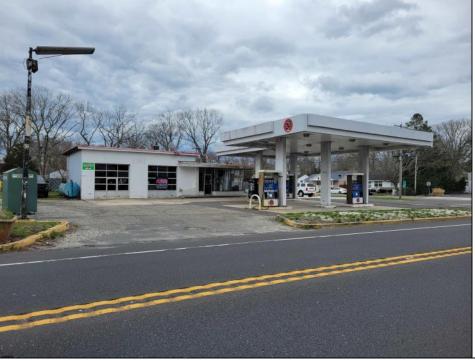

## COMMENTS

Prime corner location on Route 9 in Somers Point, NJ. This retail property, built in 1965, features a service station with a two-bay garage and gas station. The building offers a gross leasable area of 1,564 SF on a single floor and is set on 0.43 acres. It includes 15 surface parking spaces and is zoned HC-1. The property is currently vacant and presents various opportunities. The sale is on an AS-IS basis, and the buyer will be responsible for obtaining any necessary certificates for occupancy.