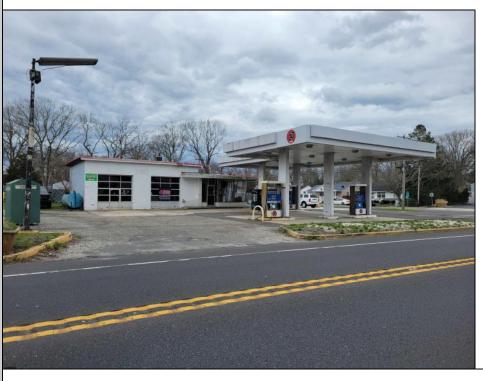

## **COMMENTS**

Prime corner location on Route 9 in Somers Point, NJ. This retail property, built in 1965, features a service station with a two-bay garage and gas station. The building offers a gross leasable area of 1,564 SF on a single floor and is set on 0.43 acres. It includes 15 surface parking spaces and is zoned HC-1. The property is currently vacant and presents various opportunities. The sale is on an AS-IS basis, and the buyer will be responsible for obtaining any necessary certificates for occupancy.