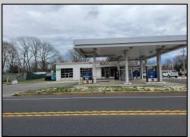

## **COMMENTS**

Prime corner location on Route 9 in Somers Point, NJ. This retail property, built in 1965, features a service station with a two-bay garage and gas station. The building offers a gross leasable area of 1,564 SF on a single floor and is set on 0.43 acres. It includes 15 surface parking spaces and is zoned HC-1. The property is currently vacant and presents various opportunities. The sale is on an AS-IS basis, and the buyer will be responsible for obtaining any necessary certificates for occupancy.