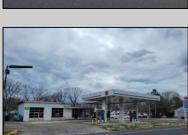

## **COMMENTS**

Prime corner location on Route 9 in Somers Point, NJ. This retail property, built in 1965, features a service station with a two-bay garage and gas station. The building offers a gross leasable area of 1,564 SF on a single floor and is set on 0.43 acres. It includes 15 surface parking spaces and is zoned HC-1. The property is currently vacant and presents various opportunities. The sale is on an AS-IS basis, and the buyer will be responsible for obtaining any necessary certificates for occupancy.