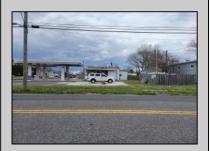

## **COMMENTS**

Prime corner location on Route 9 in Somers Point, NJ. This retail property, built in 1965, features a service station with a two-bay garage and gas station. The building offers a gross leasable area of 1,564 SF on a single floor and is set on 0.43 acres. It includes 15 surface parking spaces and is zoned HC-1. The property is currently vacant and presents various opportunities. The sale is on an AS-IS basis, and the buyer will be responsible for obtaining any necessary certificates for occupancy.