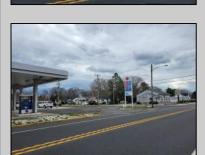

## **COMMENTS**

Prime corner location on Route 9 in Somers Point, NJ. This retail property, built in 1965, features a service station with a two-bay garage and gas station. The building offers a gross leasable area of 1,564 SF on a single floor and is set on 0.43 acres. It includes 15 surface parking spaces and is zoned HC-1. The property is currently vacant and presents various opportunities. The sale is on an AS-IS basis, and the buyer will be responsible for obtaining any necessary certificates for occupancy.