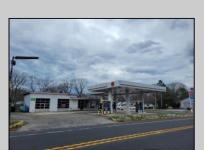

## **COMMENTS**

Prime corner location on Route 9 in Somers Point, NJ. This retail property, built in 1965, features a service station with a two-bay garage and gas station. The building offers a gross leasable area of 1,564 SF on a single floor and is set on 0.43 acres. It includes 15 surface parking spaces and is zoned HC-1. The property is currently vacant and presents various opportunities. The sale is on an AS-IS basis, and the buyer will be responsible for obtaining any necessary certificates for occupancy.