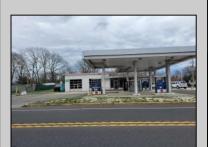

## **COMMENTS**

Prime corner location on Route 9 in Somers Point, NJ. This retail property, built in 1965, features a service station with a two-bay garage and gas station. The building offers a gross leasable area of 1,564 SF on a single floor and is set on 0.43 acres. It includes 15 surface parking spaces and is zoned HC-1. The property is currently vacant and presents various opportunities. The sale is on an AS-IS basis, and the buyer will be responsible for obtaining any necessary certificates for occupancy.