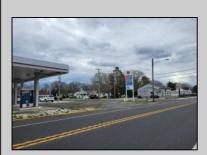

## **COMMENTS**

Prime corner location on Route 9 in Somers Point, NJ. This retail property, built in 1965, features a service station with a two-bay garage and gas station. The building offers a gross leasable area of 1,564 SF on a single floor and is set on 0.43 acres. It includes 15 surface parking spaces and is zoned HC-1. The property is currently vacant and presents various opportunities. The sale is on an AS-IS basis, and the buyer will be responsible for obtaining any necessary certificates for occupancy.