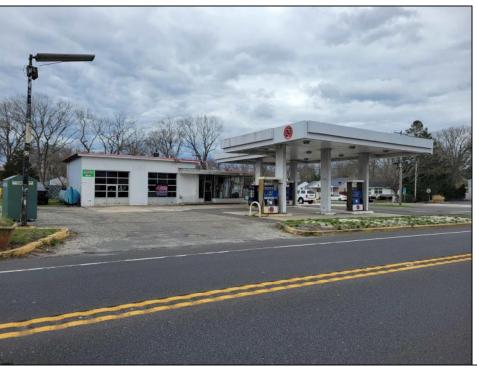

## **COMMENTS**

Prime corner location on Route 9 in Somers Point, NJ. This retail property, built in 1965, features a service station with a two-bay garage and gas station. The building offers a gross leasable area of 1,564 SF on a single floor and is set on 0.43 acres. It includes 15 surface parking spaces and is zoned HC-1. The property is currently vacant and presents various opportunities. The sale is on an AS-IS basis, and the buyer will be responsible for obtaining any necessary certificates for occupancy.