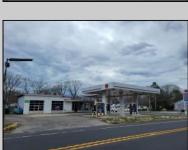

## **COMMENTS**

Prime corner location on Route 9 in Somers Point, NJ. This retail property, built in 1965, features a service station with a two-bay garage and gas station. The building offers a gross leasable area of 1,564 SF on a single floor and is set on 0.43 acres. It includes 15 surface parking spaces and is zoned HC-1. The property is currently vacant and presents various opportunities. The sale is on an AS-IS basis, and the buyer will be responsible for obtaining any necessary certificates for occupancy.