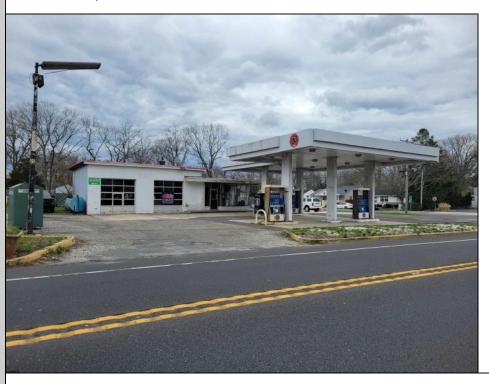

## **COMMENTS**

Prime corner location on Route 9 in Somers Point, NJ. This retail property, built in 1965, features a service station with a two-bay garage and gas station. The building offers a gross leasable area of 1,564 SF on a single floor and is set on 0.43 acres. It includes 15 surface parking spaces and is zoned HC-1. The property is currently vacant and presents various opportunities. The sale is on an AS-IS basis, and the buyer will be responsible for obtaining any necessary certificates for occupancy.