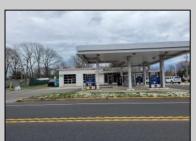

## **COMMENTS**

Prime corner location on Route 9 in Somers Point, NJ. This retail property, built in 1965, features a service station with a two-bay garage and gas station. The building offers a gross leasable area of 1,564 SF on a single floor and is set on 0.43 acres. It includes 15 surface parking spaces and is zoned HC-1. The property is currently vacant and presents various opportunities. The sale is on an AS-IS basis, and the buyer will be responsible for obtaining any necessary certificates for occupancy.