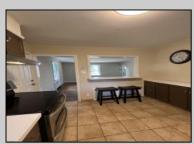

## COMMENTS

Attractive 2BR/1BA rancher on large 90 x 150 lot. Home has been freshly painted on the interior and exterior. It offers a nice size living room, eat-in kitchen with stainless steel appliances, new sink and faucet. 2 nice sized bedrooms. Update bath with new vanity and water closet. Home offers lots of character from solid wood doors to archways. Large walk up attic. Updated light fixtures. Utility room with washer/dryer, access to rear patio and back yard. Yard fronts both Washington Avenue and 3rd Terrace. Lots of room for off street parking and the yard is partially fenced. Great location. Walking distance to downtown, restaurants, shopping and the train station.